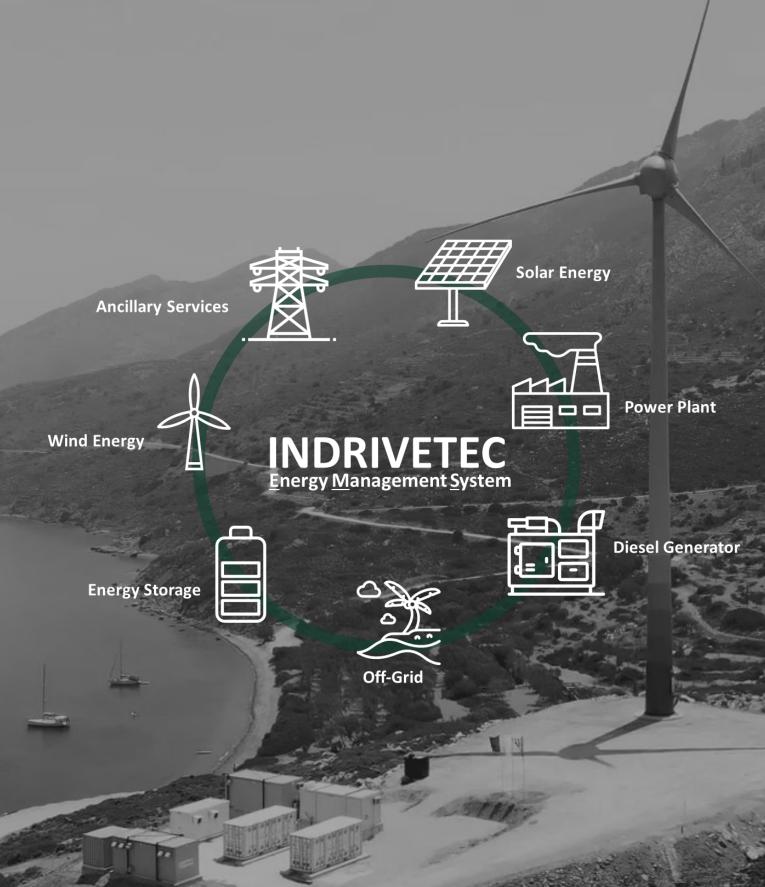

## INDRIVETEC AG

INDRIVETEC Energy Management System EMS has been design to monitor, control, and optimize the performance of the generation of renewable or transmission systems.

The EMS ensures the connection between the renewable energy sources, the gensets and loads and ensures maximum security and also minimizes CO2 emissions, fuel and maintenance costs.

The EMS Monitor enables the user to monitor their installations and to analyse the current load and grid conditions.