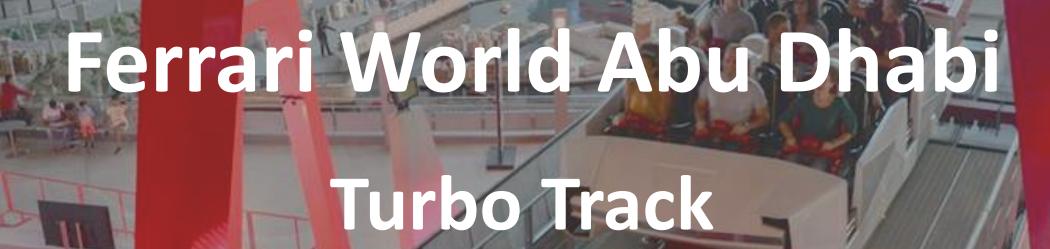

### POWER CONVERSION SYSTEMS

for 800 kW island operation PV + Wind + ESS
2 x FC750 battery inverter

Linear Motor System for shuttle coaster with a twisted vertical spike which passes through the roof of Ferrari World Abu Dhabi