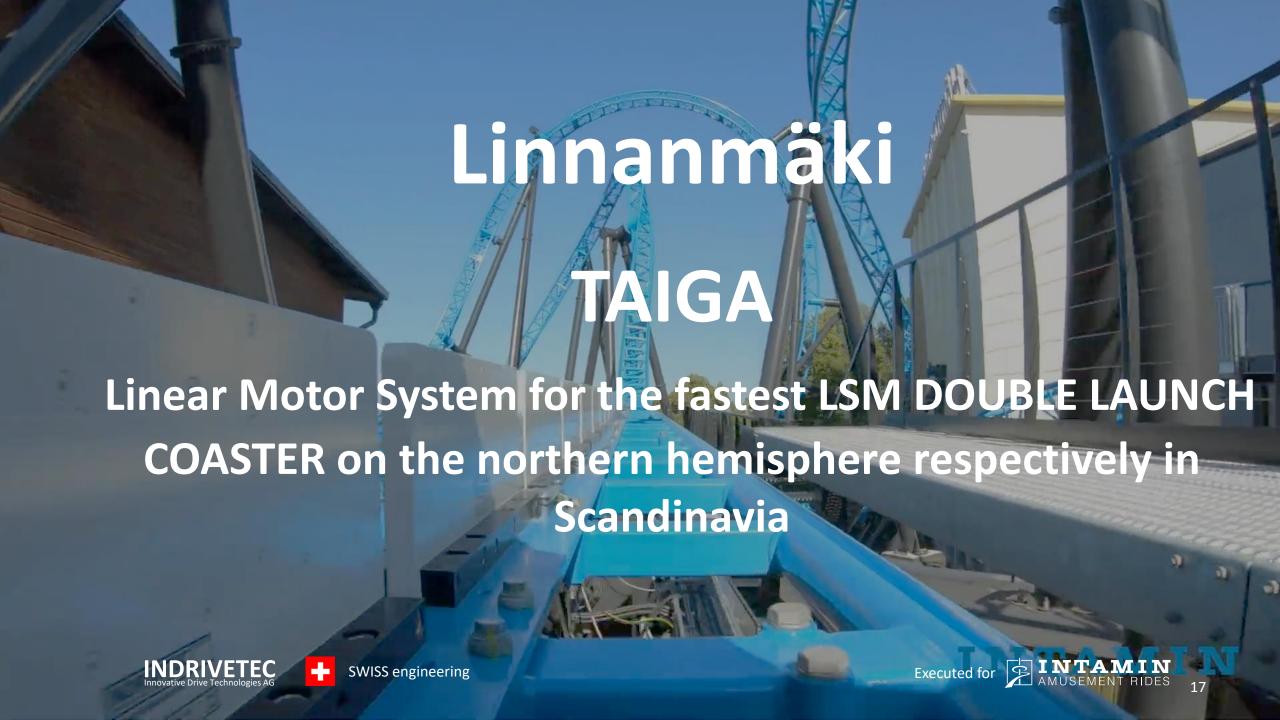

# INDRIVETEC Innovative Drive Technologies AG





















### References













### References







## POWER CONVERSION SYSTEMS

for 15 MW primary control reserve power plant 10 x Solo S and 8 x FC750 battery inverter



# WEMAG WBS (DE)

# POWER CONVERSION SYSTEMS

for concrete stations

with ancillary services and island operation

3 x FC750 (battery inverter)

3 x FC250 (battery inverter)

10 x FC2000 (battery inverter)









### POWER CONVERSION SYSTEMS

for 800 kW island operation PV + Wind + ESS
2 x FC750 battery inverter



















Linear Motor System for shuttle coaster with a twisted vertical spike which passes through the roof of Ferrari World Abu Dhabi









## DUELING DRAGONS

Linear Motor System for two dragon themed trains, one suspended and one sit-down, are dueling each other with a number of thrilling near-miss elements









#### Thank you for your attention!

#### **Indrivetec AG**

Hagenholzstrasse 71

CH-8050 Zurich

Switzerland

Phone +41 44 515 37 00

Email <a href="mailto:info@indrivetec.com">info@indrivetec.com</a>

www.indrivetec.com