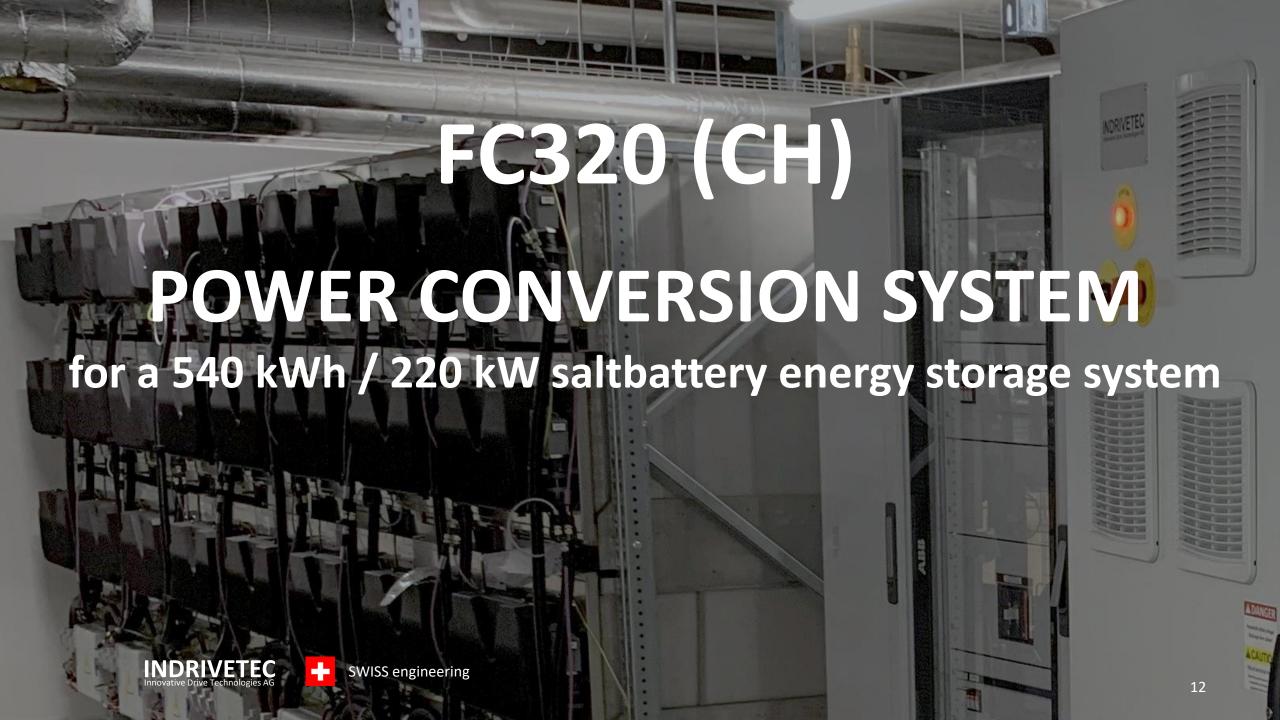

# INDRIVETEC Innovative Drive Technologies AG





















### References













### References







## POWER CONVERSION SYSTEMS

for 15 MW primary control reserve power plant 10 x Solo S and 8 x FC750 battery inverter



# WEMAG WBS (DE)

# POWER CONVERSION SYSTEMS

for concrete stations

with ancillary services and island operation

3 x FC750 (battery inverter)

3 x FC250 (battery inverter)

10 x FC2000 (battery inverter)









### POWER CONVERSION SYSTEMS

for 800 kW island operation PV + Wind + ESS
2 x FC750 battery inverter



















Linear Motor System for shuttle coaster with a twisted vertical spike which passes through the roof of Ferrari World Abu Dhabi









## DUELING DRAGONS

Linear Motor System for two dragon themed trains, one suspended and one sit-down, are dueling each other with a number of thrilling near-miss elements









#### Thank you for your attention!

#### **Indrivetec AG**

Hagenholzstrasse 71

CH-8050 Zurich

Switzerland

Phone +41 44 515 37 00

Email <a href="mailto:info@indrivetec.com">info@indrivetec.com</a>

www.indrivetec.com