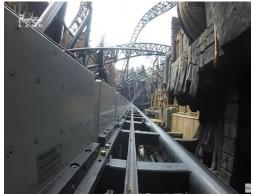

### POWER CONVERSION SYSTEMS

for 800 kW island operation PV + Wind + ESS
2 x FC750 battery inverter

Linear Motor System for shuttle coaster with a twisted vertical spike which passes through the roof of Ferrari World Abu Dhabi