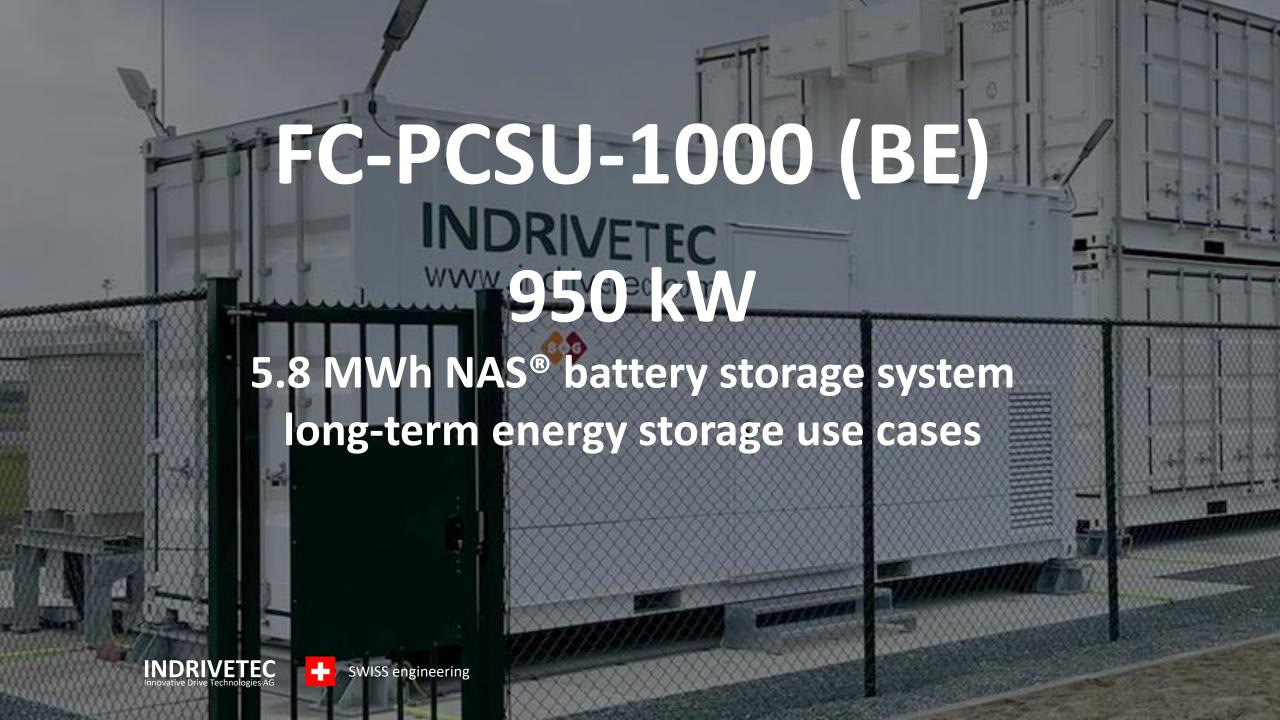

# INDRIVETEC Innovative Drive Technologies AG





















### References













### References







## POWER CONVERSION SYSTEMS

for 15 MW primary control reserve power plant 10 x Solo S and 8 x FC750 battery inverter



# WEMAG WBS (DE)

# POWER CONVERSION SYSTEMS

for concrete stations

with ancillary services and island operation

3 x FC750 (battery inverter)

3 x FC250 (battery inverter)

10 x FC2000 (battery inverter)









### POWER CONVERSION SYSTEMS

for 800 kW island operation PV + Wind + ESS
2 x FC750 battery inverter



















Linear Motor System for shuttle coaster with a twisted vertical spike which passes through the roof of Ferrari World Abu Dhabi









## DUELING DRAGONS

Linear Motor System for two dragon themed trains, one suspended and one sit-down, are dueling each other with a number of thrilling near-miss elements









#### Thank you for your attention!

#### **Indrivetec AG**

Hagenholzstrasse 71

CH-8050 Zurich

Switzerland

Phone +41 44 515 37 00

Email <a href="mailto:info@indrivetec.com">info@indrivetec.com</a>

www.indrivetec.com