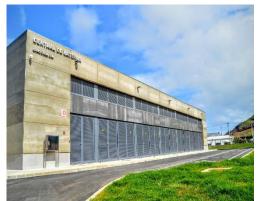

# POWER CONVERSION SYSTEMS

for concrete stations

with ancillary services and island operation

3 x FC750 (battery inverter)

3 x FC250 (battery inverter)

10 x FC2000 (battery inverter)