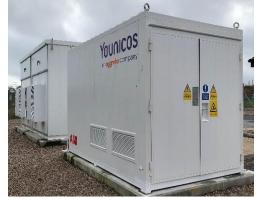

# INDRIVETEC Innovative Drive Technologies AG





















### References













### References







## POWER CONVERSION SYSTEMS

for 15 MW primary control reserve power plant 10 x Solo S and 8 x FC750 battery inverter



# WEMAG WBS (DE)

# POWER CONVERSION SYSTEMS

for concrete stations

with ancillary services and island operation

3 x FC750 (battery inverter)

3 x FC250 (battery inverter)

10 x FC2000 (battery inverter)









### POWER CONVERSION SYSTEMS

for 800 kW island operation PV + Wind + ESS
2 x FC750 battery inverter



















Linear Motor System for shuttle coaster with a twisted vertical spike which passes through the roof of Ferrari World Abu Dhabi









## DUELING DRAGONS

Linear Motor System for two dragon themed trains, one suspended and one sit-down, are dueling each other with a number o