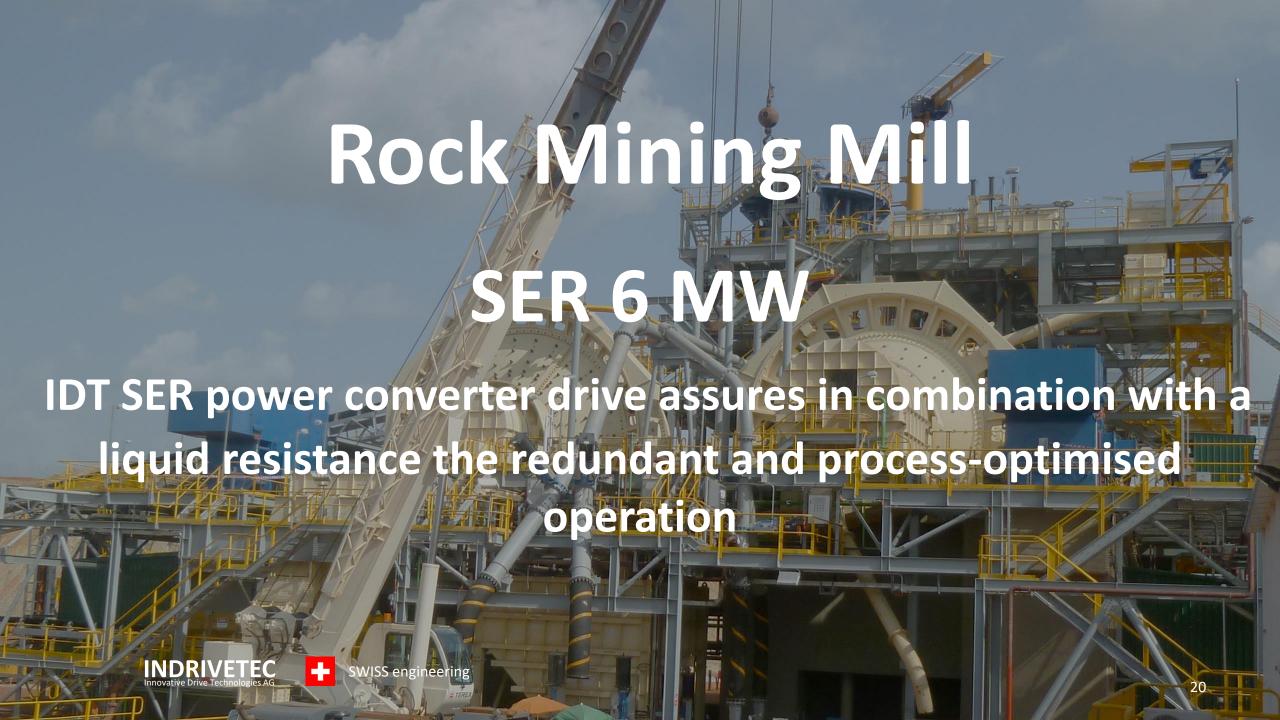

### References







## POWER CONVERSION SYSTEMS

for 15 MW primary control reserve power plant 10 x Solo S and 8 x FC750 battery inverter



# WEMAG WBS (DE)

# POWER CONVERSION SYSTEMS

for concrete stations

with ancillary services and island operation

3 x FC750 (battery inverter)

3 x FC250 (battery inverter)

10 x FC2000 (battery inverter)









### POWER CONVERSION SYSTEMS

for 800 kW island operation PV + Wind + ESS
2 x FC750 battery inverter



















Linear Motor System for shuttle coaster with a twisted vertical spike which passes through the roof of Ferrari World Abu Dhabi









## DUELING DRAGONS

Linear Motor System for two dragon themed trains, one suspended and one sit-down, are dueling each other with a number of thrilling near-miss elements









#### Thank you for your attention!

#### **Indrivetec AG**

Hagenholzstrasse 71

CH-8050 Zurich

Switzerland

Phone +41 44 515 37 00

Email <a href="mailto:info@indrivetec.com">info@indrivetec.com</a>

www.indrivetec.com