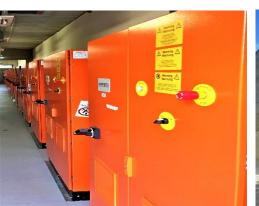

### POWER CONVERSION SYSTEMS

for 800 kW island operation PV + Wind + ESS
2 x FC750 battery inverter

Linear Motor System for shuttle coaster with a twisted vertical spike which passes through the roof of Ferrari World Abu Dhabi