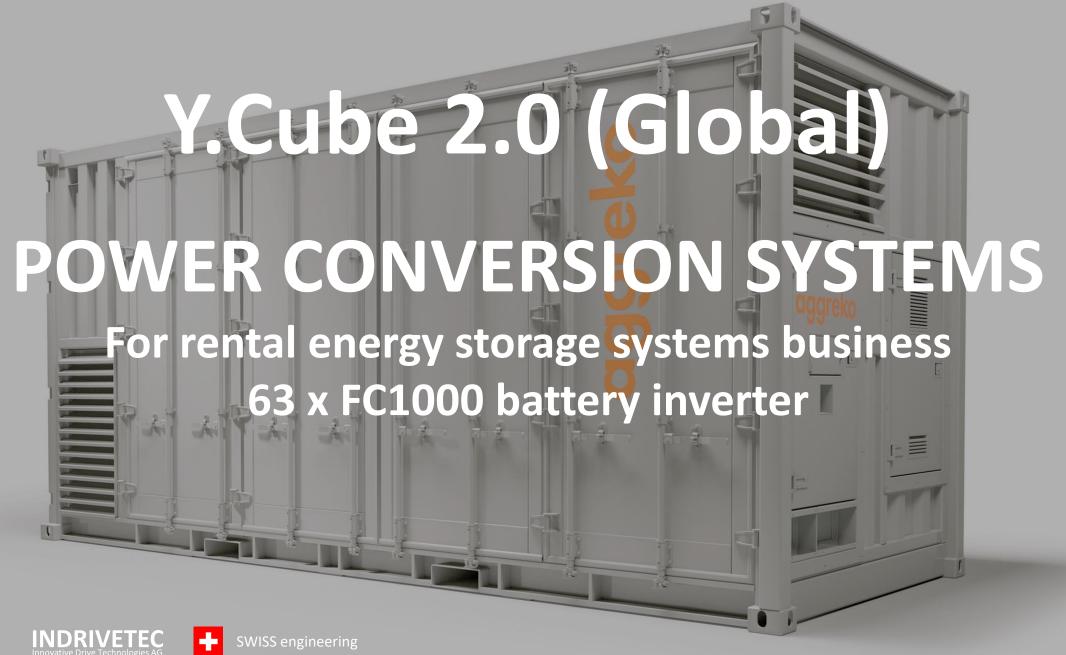

# INDRIVETEC Innovative Drive Technologies AG





















### References













### References







## POWER CONVERSION SYSTEMS

for 15 MW primary control reserve power plant 10 x Solo S and 8 x FC750 battery inverter



# WEMAG WBS (DE)

# POWER CONVERSION SYSTEMS

for concrete stations

with ancillary services and island operation

3 x FC750 (battery inverter)

3 x FC250 (battery inverter)

10 x FC2000 (battery inverter)









### POWER CONVERSION SYSTEMS

for 800 kW island operation PV + Wind + ESS
2 x FC750 battery inverter



















Linear Motor System for shuttle coaster with a twisted vertical spike which passes through the roof of Ferrari World Abu Dhabi









## DUELING DRAGONS

Linear Motor System for two dragon themed trains, one suspended and one sit-down, are dueling each other with a number of thrilling near-miss elements









#### Thank you for your attention!

#### **Indrivetec AG**

Hagenholzstrasse 71

CH-8050 Zurich

Switzerland

Phone +41 44 515 37 00

Email <a href="mailto:info@indrivetec.com">info@indrivetec.com</a>

www.indrivetec.com