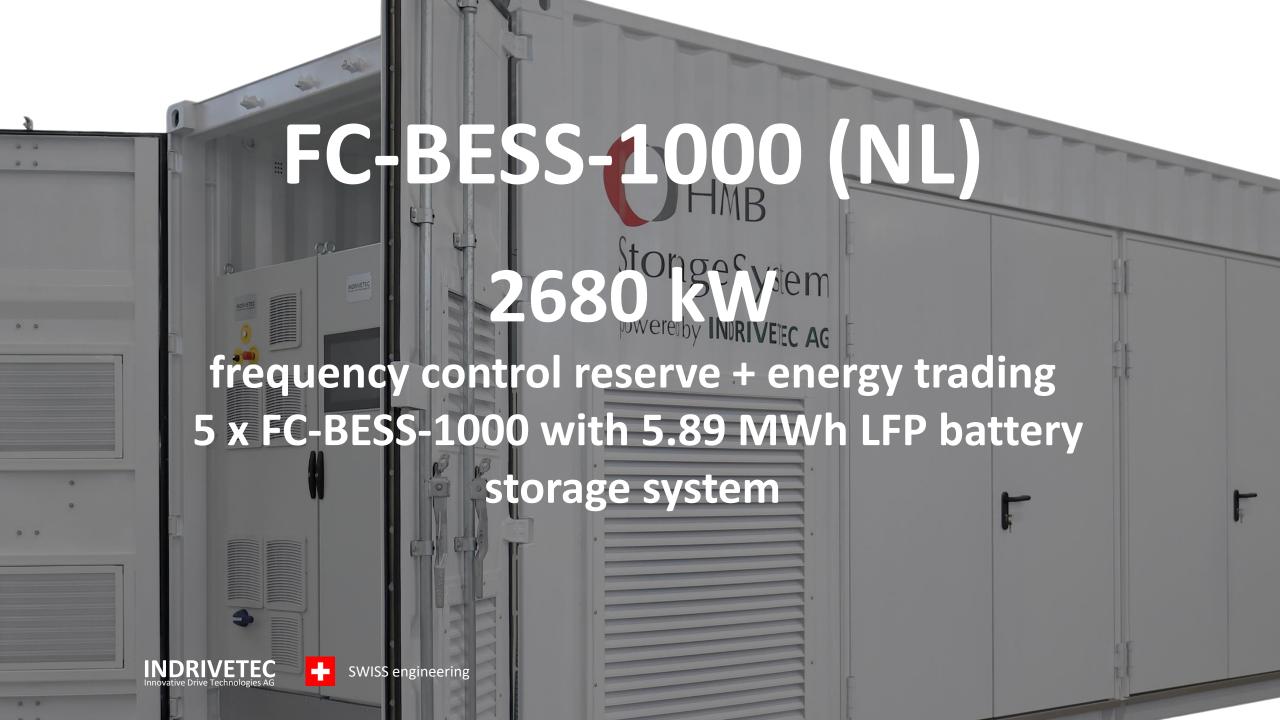

# INDRIVETEC Innovative Drive Technologies AG





















### References













### References







## POWER CONVERSION SYSTEMS

for 15 MW primary control reserve power plant 10 x Solo S and 8 x FC750 battery inverter



# WEMAG WBS (DE)

# POWER CONVERSION SYSTEMS

for concrete stations

with ancillary services and island operation

3 x FC750 (battery inverter)

3 x FC250 (battery inverter)

10 x FC2000 (battery inverter)









### POWER CONVERSION SYSTEMS

for 800 kW island operation PV + Wind + ESS
2 x FC750 battery inverter



















Linear Motor System for shuttle coaster with a twisted vertical spike which passes through the roof of Ferrari World Abu Dhabi









## DUELING DRAGONS

Linear Motor System for two dragon themed trains, one suspended and one sit-down, are dueling each other with a number of thrilling near-miss elements









#### Thank you for your attention!

#### **Indrivetec AG**

Hagenholzstrasse 71

CH-8050 Zurich

Switzerland

Phone +41 44 515 37 00

Email <a href="mailto:info@indrivetec.com">info@indrivetec.com</a>

www.indrivetec.com