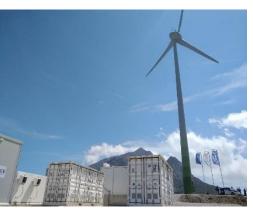

### POWER CONVERSION SYSTEMS

for 800 kW island operation PV + Wind + ESS
2 x FC750 battery inverter

Linear Motor System for shuttle coaster with a twisted vertical spike which passes through the roof of Ferrari World Abu Dhabi