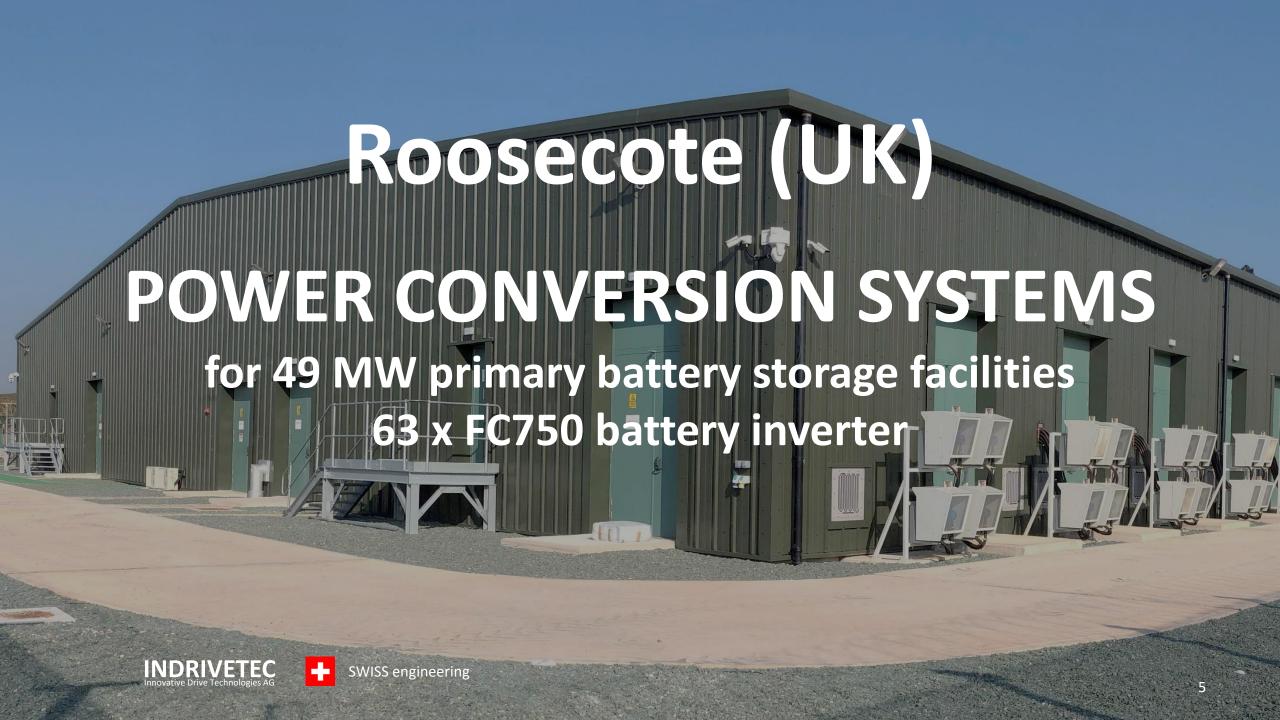

## POWER CONVERSION SYSTEMS

for 15 MW primary control reserve power plant 10 x Solo S and 8 x FC750 battery inverter