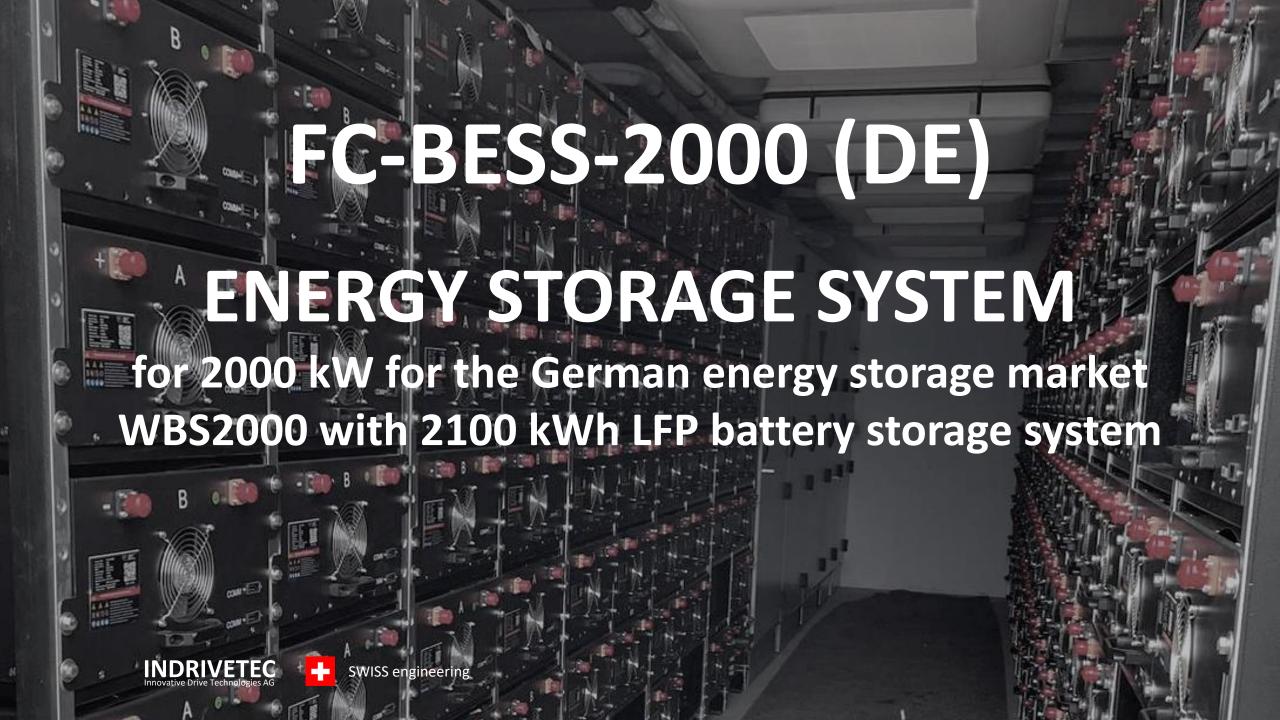

rve power plant 10 x Solo S and 8 x FC750 battery inverter



# WEMAG WBS (DE)

# POWER CONVERSION SYSTEMS

for concrete stations

with ancillary services and island operation

3 x FC750 (battery inverter)

3 x FC250 (battery inverter)

10 x FC2000 (battery inverter)









### POWER CONVERSION SYSTEMS

for 800 kW island operation PV + Wind + ESS 2 x FC750 (battery inverter)







## POWER CONVERSION SYSTEMS

for 1000 kW, world's first battery for offshore wind 4 x FC250 (battery inverter)













# FC-PCSU-2000 (CH)

### **ENERGY STORAGE SYSTEM**

to optimize the local use of the region's abundant solar production

1 x FC2000 (battery inverter + MV-transformer)

















for 250 kW 1.45 MWh NAS® battery storage system long-term energy storage use cases



























Linear Motor System for shuttle coaster with a twisted vertical spike which passes through the roof of Ferrari World Abu Dhabi









### DUELING DRAGONS

Linear Motor System for two dragon themed trains, one suspended and one sit-down, are dueling each other with a number of thrilling near-miss elements









#### Thank you for your attention!

#### **Indrivetec AG**

Hagenholzstrasse 71

CH-8050 Zurich

Switzerland

Phone +41 44 515 37 00

Email <a href="mailto:info@indrivetec.com">info@indrivetec.com</a>

www.indrivetec.com