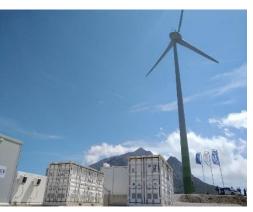

## POWER CONVERSION SYSTEMS

for 1000 kW, world's first battery for offshore wind 4 x FC250 (battery inverter)