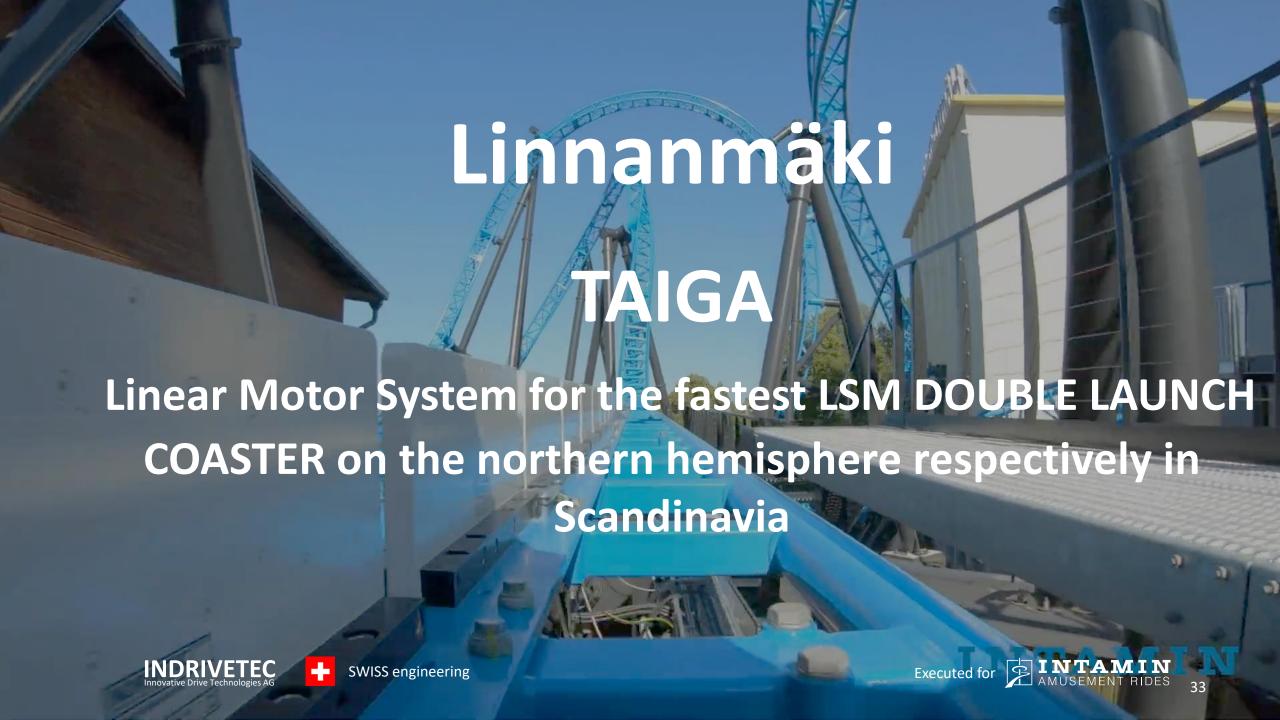

cillary services and island operation

3 x FC750 (battery inverter)

3 x FC250 (battery inverter)

10 x FC2000 (battery inverter)









### POWER CONVERSION SYSTEMS

for 800 kW island operation PV + Wind + ESS 2 x FC750 (battery inverter)







## POWER CONVERSION SYSTEMS

for 1000 kW, world's first battery for offshore wind 4 x FC250 (battery inverter)













# FC-PCSU-2000 (CH)

### **ENERGY STORAGE SYSTEM**

to optimize the local use of the region's abundant solar production

1 x FC2000 (battery inverter + MV-transformer)

















for 250 kW 1.45 MWh NAS® battery storage system long-term energy storage use cases



























Linear Motor System for shuttle coaster with a twisted vertical spike which passes through the roof of Ferrari World Abu Dhabi









### DUELING DRAGONS

Linear Motor System for two dragon themed trains, one suspended and one sit-down, are dueling each other with a number of thrilling near-miss elements









#### Thank you for your attention!

#### **Indrivetec AG**

Hagenholzstrasse 71

CH-8050 Zurich

Switzerland

Phone +41 44 515 37 00

Email <a href="mailto:info@indrivetec.com">info@indrivetec.com</a>

www.indrivetec.com