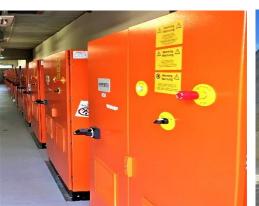

# POWER CONVERSION SYSTEMS

for concrete stations

with ancillary services and island operation

3 x FC750 (battery inverter)

3 x FC250 (battery inverter)

10 x FC2000 (battery inverter)