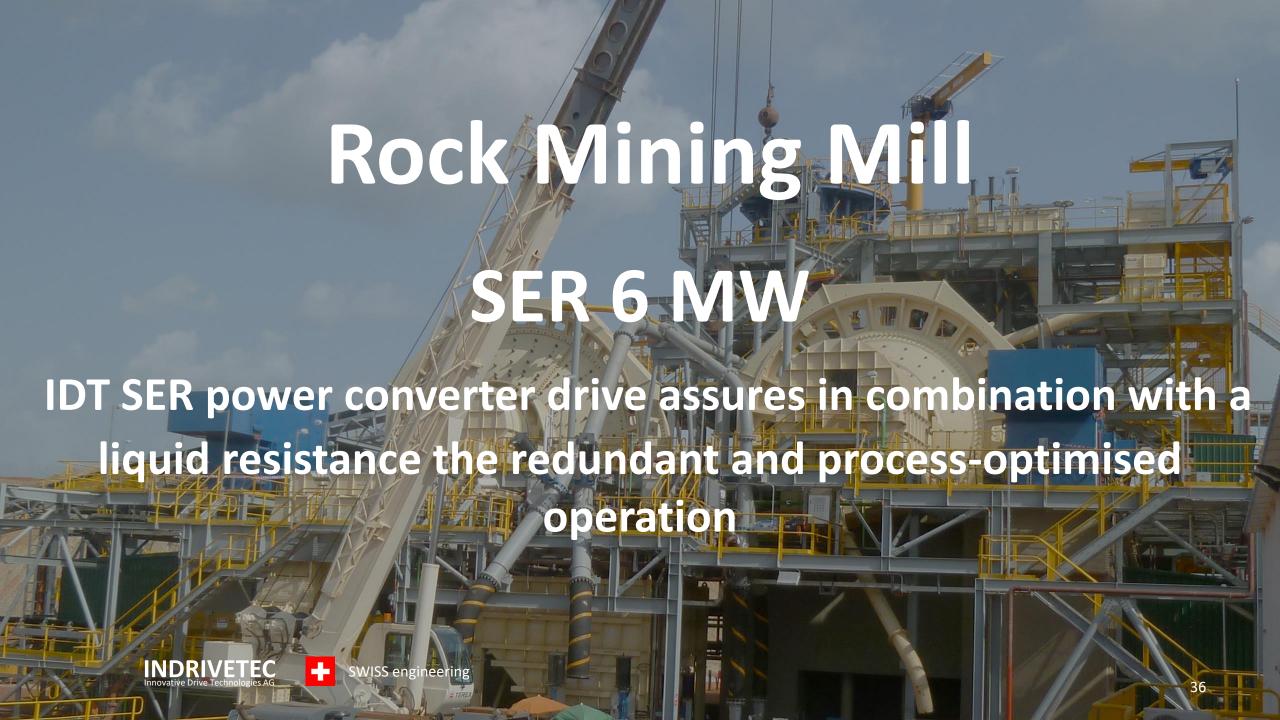

sland operation PV + Wind + ESS 2 x FC750 (battery inverter)







## POWER CONVERSION SYSTEMS

for 1000 kW, world's first battery for offshore wind 4 x FC250 (battery inverter)













# FC-PCSU-2000 (CH)

### **ENERGY STORAGE SYSTEM**

to optimize the local use of the region's abundant solar production

1 x FC2000 (battery inverter + MV-transformer)

















for 250 kW 1.45 MWh NAS® battery storage system long-term energy storage use cases



























Linear Motor System for shuttle coaster with a twisted vertical spike which passes through the roof of Ferrari World Abu Dhabi









### DUELING DRAGONS

Linear Motor System for two dragon themed trains, one suspended and one sit-down, are dueling each other with a number of thrilling near-miss elements









#### Thank you for your attention!

#### **Indrivetec AG**

Hagenholzstrasse 71

CH-8050 Zurich

Switzerland

Phone +41 44 515 37 00

Email <a href="mailto:info@indrivetec.com">info@indrivetec.com</a>

www.indrivetec.com