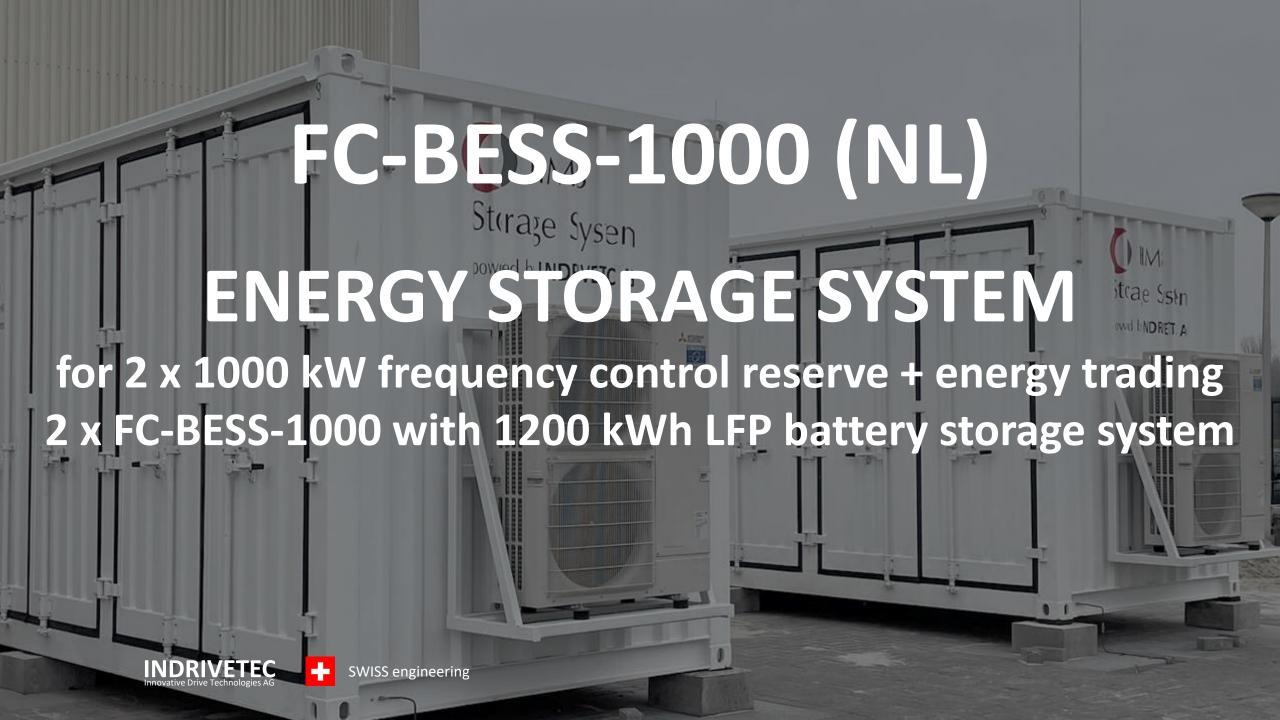

l reserve power plant 10 x Solo S and 8 x FC750 battery inverter



# WEMAG WBS (DE)

# POWER CONVERSION SYSTEMS

for concrete stations

with ancillary services and island operation

3 x FC750 (battery inverter)

3 x FC250 (battery inverter)

10 x FC2000 (battery inverter)









### POWER CONVERSION SYSTEMS

for 800 kW island operation PV + Wind + ESS 2 x FC750 (battery inverter)







## POWER CONVERSION SYSTEMS

for 1000 kW, world's first battery for offshore wind 4 x FC250 (battery inverter)













# FC-PCSU-2000 (CH)

### **ENERGY STORAGE SYSTEM**

to optimize the local use of the region's abundant solar production

1 x FC2000 (battery inverter + MV-transformer)

















for 250 kW 1.45 MWh NAS® battery storage system long-term energy storage use cases



























Linear Motor System for shuttle coaster with a twisted vertical spike which passes through the roof of Ferrari World Abu Dhabi









### DUELING DRAGONS

Linear Motor System for two dragon themed trains, one suspended and one sit-down, are dueling each other with a number of thrilling near-miss elements









#### Thank you for your attention!

#### **Indrivetec AG**

Hagenholzstrasse 71

CH-8050 Zurich

Switzerland

Phone +41 44 515 37 00

Email <a href="mailto:info@indrivetec.com">info@indrivetec.com</a>

www.indrivetec.com