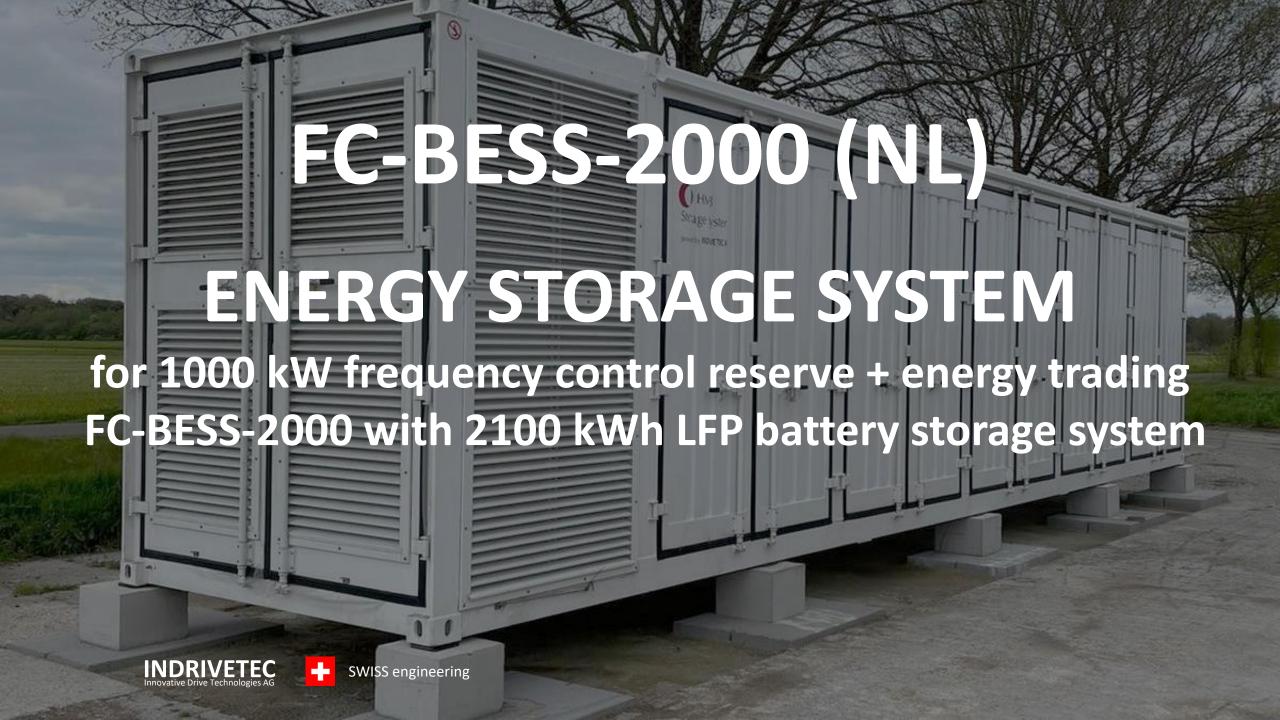

serve power plant 10 x Solo S and 8 x FC750 battery inverter



# WEMAG WBS (DE)

# POWER CONVERSION SYSTEMS

for concrete stations

with ancillary services and island operation

3 x FC750 (battery inverter)

3 x FC250 (battery inverter)

10 x FC2000 (battery inverter)









### POWER CONVERSION SYSTEMS

for 800 kW island operation PV + Wind + ESS 2 x FC750 (battery inverter)







## POWER CONVERSION SYSTEMS

for 1000 kW, world's first battery for offshore wind 4 x FC250 (battery inverter)













# FC-PCSU-2000 (CH)

### **ENERGY STORAGE SYSTEM**

to optimize the local use of the region's abundant solar production

1 x FC2000 (battery inverter + MV-transformer)

















for 250 kW 1.45 MWh NAS® battery storage system long-term energy storage use cases



























Linear Motor System for shuttle coaster with a twisted vertical spike which passes through the roof of Ferrari World Abu Dhabi









### DUELING DRAGONS

Linear Motor System for two dragon themed trains, one suspended and one sit-down, are dueling each other with a number of thrilling near-miss elements









#### Thank you for your attention!

#### **Indrivetec AG**

Hagenholzstrasse 71

CH-8050 Zurich

Switzerland

Phone +41 44 515 37 00

Email <a href="mailto:info@indrivetec.com">info@indrivetec.com</a>

www.indrivetec.com