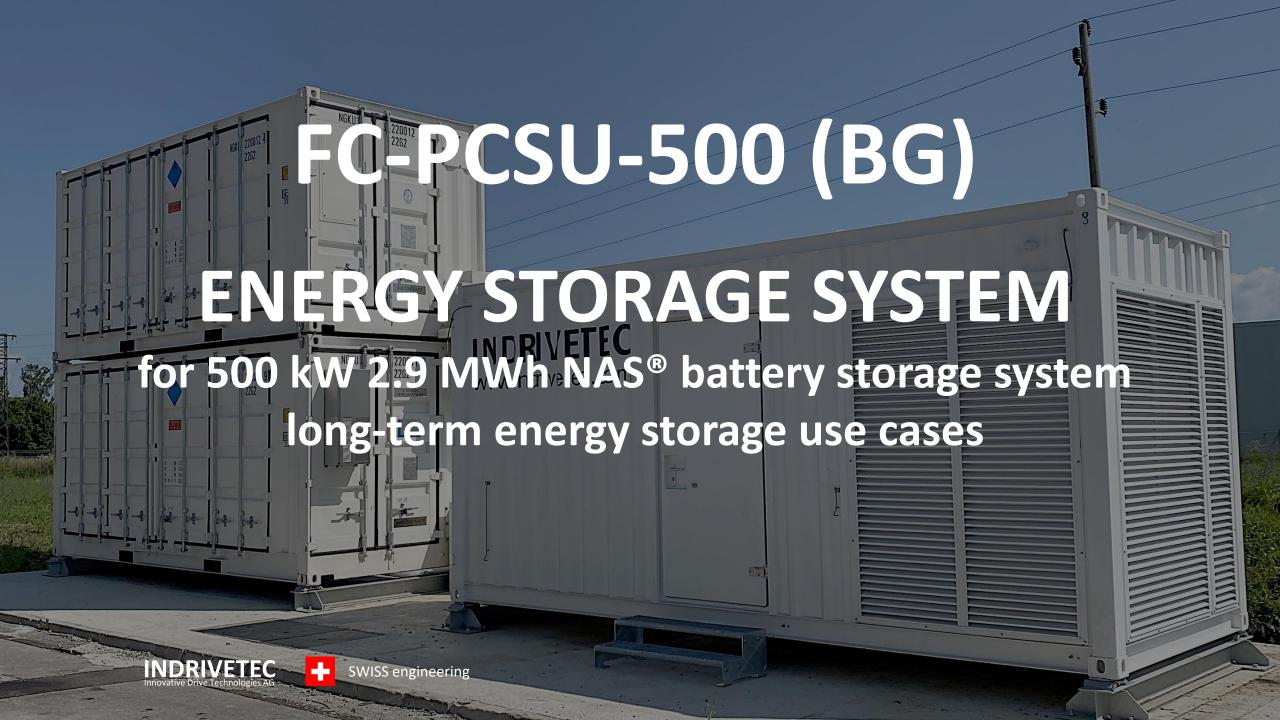

### **ENERGY STORAGE SYSTEM**

to optimize the local use of the region's abundant solar production

1 x FC2000 (battery inverter + MV-transformer)

for 250 kW 1.45 MWh NAS® battery storage system long-term energy storage use cases