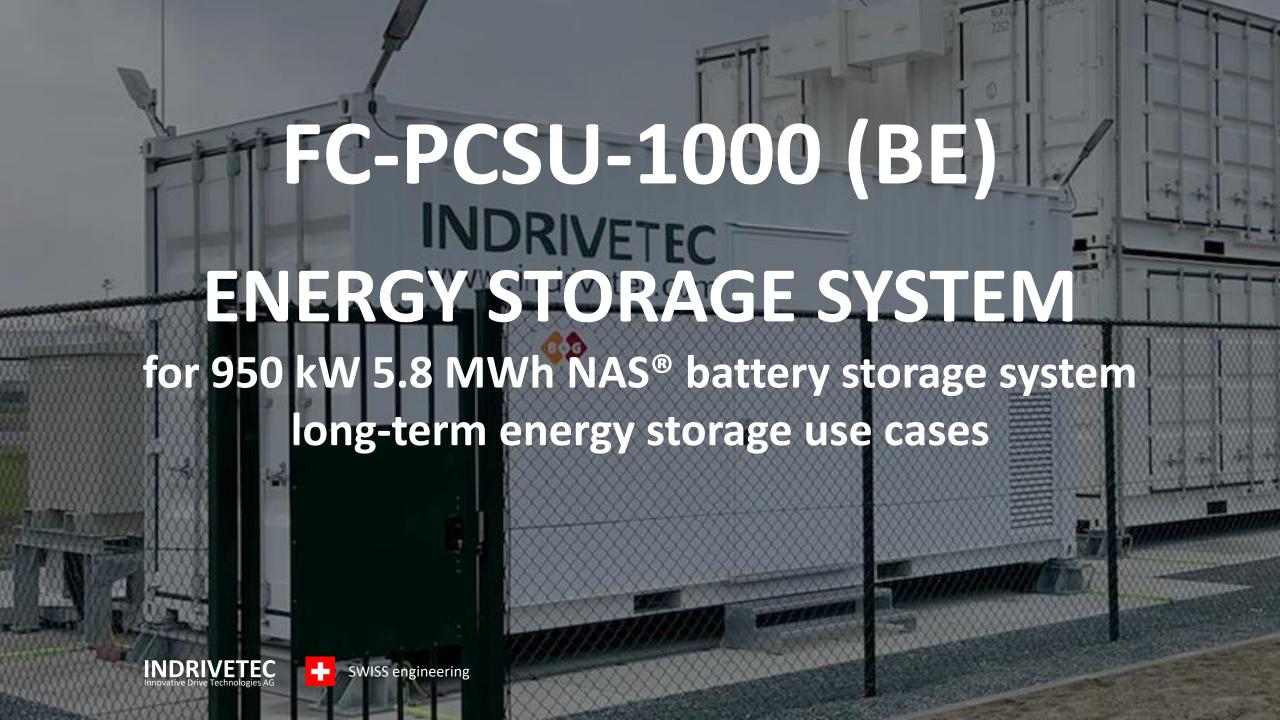

#### References













#### References







## POWER CONVERSION SYSTEMS

for 15 MW primary control reserve power plant 10 x Solo S and 8 x FC750 battery inverter



# WEMAG WBS (DE)

# POWER CONVERSION SYSTEMS

for concrete stations

with ancillary services and island operation

3 x FC750 (battery inverter)

3 x FC250 (battery inverter)

10 x FC2000 (battery inverter)









### POWER CONVERSION SYSTEMS

for 800 kW island operation PV + Wind + ESS 2 x FC750 (battery inverter)







## POWER CONVERSION SYSTEMS

for 1000 kW, world's first battery for offshore wind 4 x FC250 (battery inverter)













# FC-PCSU-2000 (CH)

### **ENERGY STORAGE SYSTEM**

to optimize the local use of the region's abundant solar production

1 x FC2000 (battery inverter + MV-transformer)

















for 250 kW 1.45 MWh NAS® battery storage system long-term energy storage use cases



























Linear Motor System for shuttle coaster with a twisted vertical spike which passes through the roof of Ferrari World Abu Dhabi









### DUELING DRAGONS

Linear Motor System for two dragon themed trains, one suspended and one sit-down, are dueling each other with a number of thrilling near-miss elements









#### Thank you for your attention!

#### **Indrivetec AG**

Hagenholzstrasse 71

CH-8050 Zurich

Switzerland

Phone +41 44 515 37 00

Email <a href="mailto:info@indrivetec.com">info@indrivetec.com</a>

www.indrivetec.com