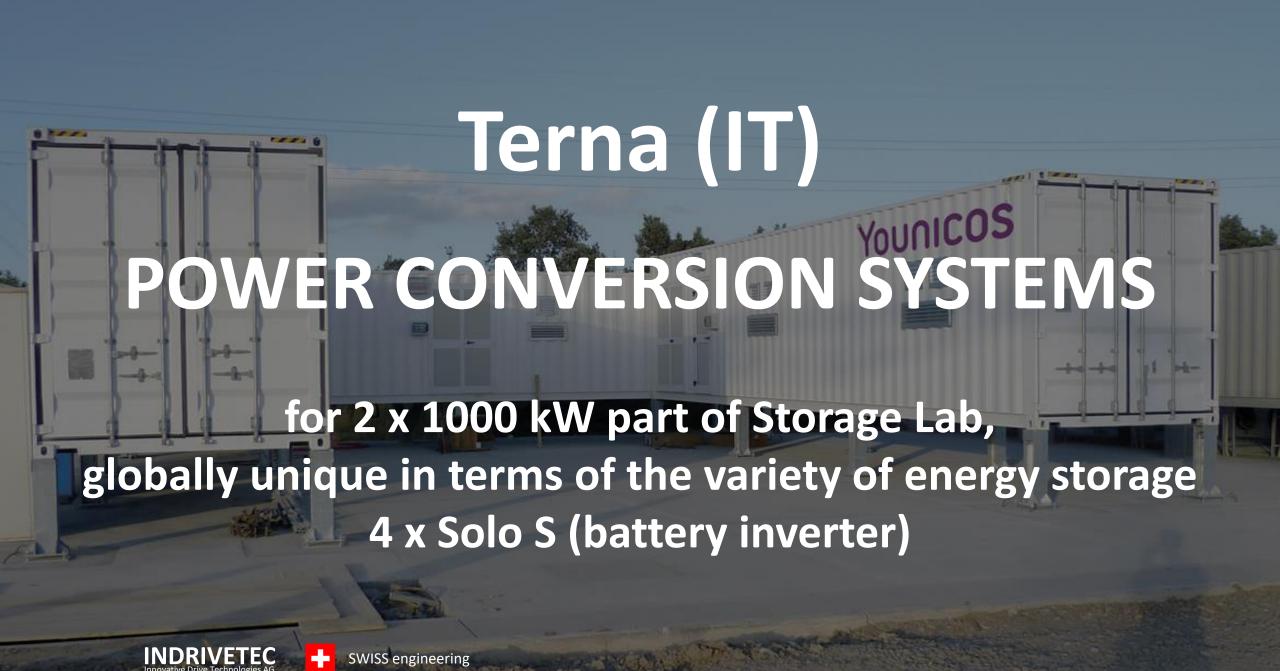

## INDRIVETEC Innovative Drive Technologies AG





















#### References













#### References







## POWER CONVERSION SYSTEMS

for 15 MW primary control reserve power plant 10 x Solo S and 8 x FC750 battery inverter



# WEMAG WBS (DE)

# POWER CONVERSION SYSTEMS

for concrete stations

with ancillary services and island operation

3 x FC750 (battery inverter)

3 x FC250 (battery inverter)

10 x FC2000 (battery inverter)









### POWER CONVERSION SYSTEMS

for 800 kW island operation PV + Wind + ESS 2 x FC750 (battery inverter)







## POWER CONVERSION SYSTEMS

for 1000 kW, world's first battery for offshore wind 4 x FC250 (battery inverter)













# FC-PCSU-2000 (CH)

### **ENERGY STORAGE SYSTEM**

to optimize the local use of the region's abundant solar production

1 x FC2000 (battery inverter + MV-transformer)

















for 250 kW 1.45 MWh NAS® battery storage system long-term energy storage use cases



























Linear Motor System for shuttle coaster with a twisted vertical spike which passes through the roof of Ferrari World Abu Dhabi









### DUELING DRAGONS

Linear Motor System for two dragon themed trains, one suspended and one sit-down, are dueling each other with a number of thrilling near-miss elements









#### Thank you for your attention!

#### **Indrivetec AG**

Hagenholzstrasse 71

CH-8050 Zurich

Switzerland

Phone +41 44 515 37 00

Email <a href="mailto:info@indrivetec.com">inf