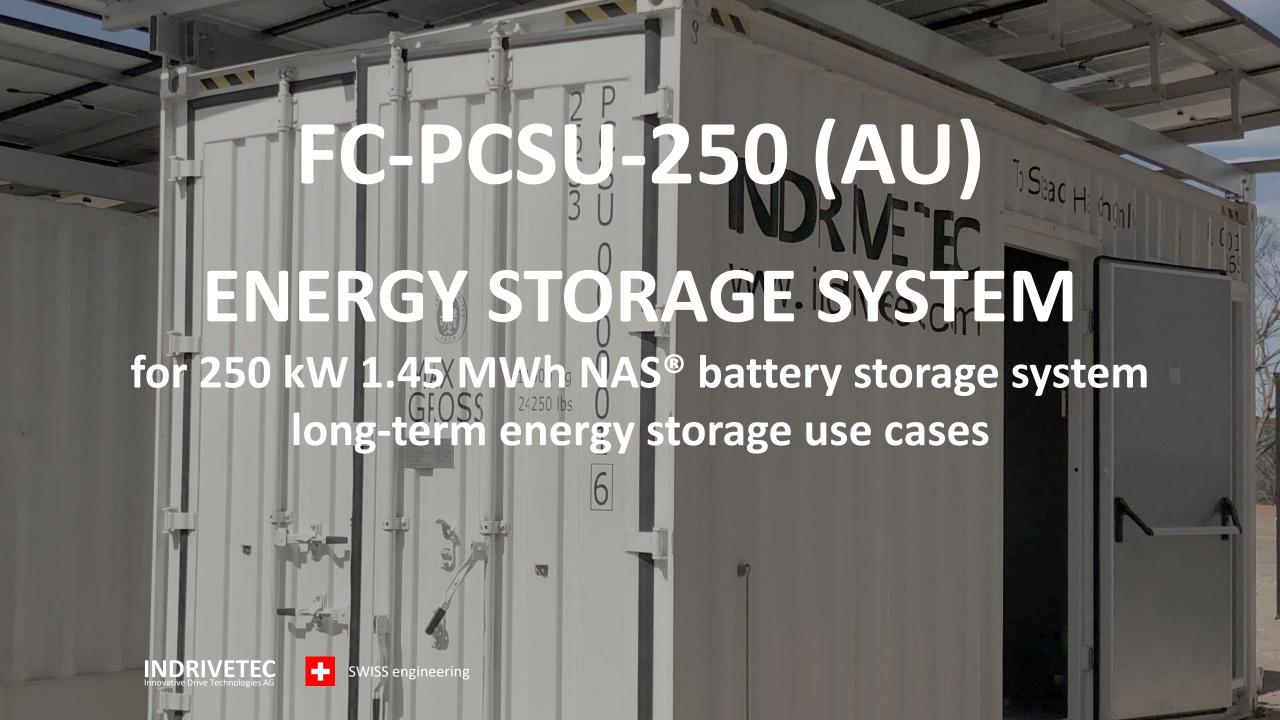

### **ENERGY STORAGE SYSTEM**

to optimize the local use of the region's abundant solar production

1 x FC2000 (battery inverter + MV-transformer)

for 250 kW 1.45 MWh NAS® battery storage system long-term energy storage use cases