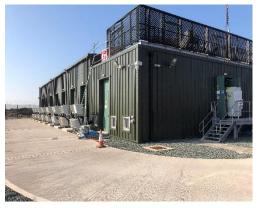

## POWER CONVERSION SYSTEMS

for 15 MW primary control reserve power plant 10 x Solo S and 8 x FC750 battery inverter