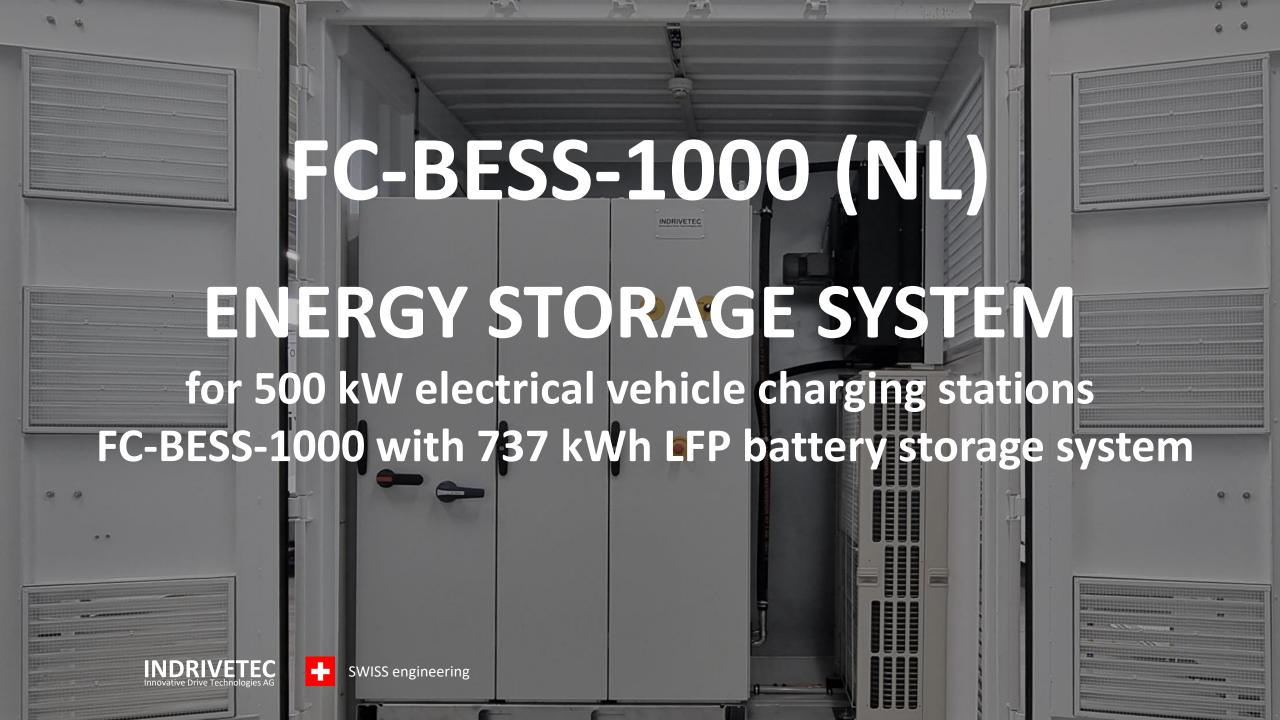

ntrol reserve power plant 10 x Solo S and 8 x FC750 battery inverter



# WEMAG WBS (DE)

# POWER CONVERSION SYSTEMS

for concrete stations

with ancillary services and island operation

3 x FC750 (battery inverter)

3 x FC250 (battery inverter)

10 x FC2000 (battery inverter)









### POWER CONVERSION SYSTEMS

for 800 kW island operation PV + Wind + ESS 2 x FC750 (battery inverter)







## POWER CONVERSION SYSTEMS

for 1000 kW, world's first battery for offshore wind 4 x FC250 (battery inverter)













# FC-PCSU-2000 (CH)

### **ENERGY STORAGE SYSTEM**

to optimize the local use of the region's abundant solar production

1 x FC2000 (battery inverter + MV-transformer)

















for 250 kW 1.45 MWh NAS® battery storage system long-term energy storage use cases



























Linear Motor System for shuttle coaster with a twisted vertical spike which passes through the roof of Ferrari World Abu Dhabi









### DUELING DRAGONS

Linear Motor System for two dragon themed trains, one suspended and one sit-down, are dueling each other with a number of thrilling near-miss elements









#### Thank you for your attention!

#### **Indrivetec AG**

Hagenholzstrasse 71

CH-8050 Zurich

Switzerland

Phone +41 44 515 37 00

Email <a href="mailto:info@indrivetec.com">info@indrivetec.com</a>

www.indrivetec.com