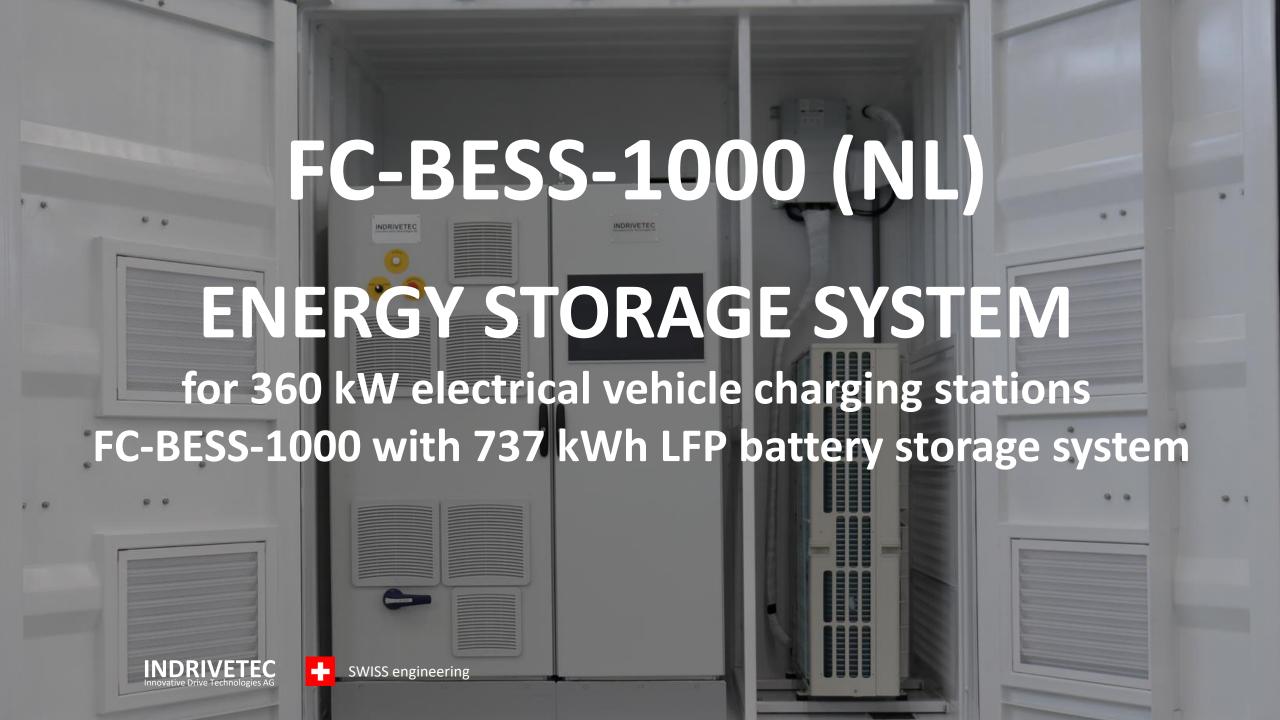

y control reserve power plant 10 x Solo S and 8 x FC750 battery inverter



# WEMAG WBS (DE)

# POWER CONVERSION SYSTEMS

for concrete stations

with ancillary services and island operation

3 x FC750 (battery inverter)

3 x FC250 (battery inverter)

10 x FC2000 (battery inverter)









### POWER CONVERSION SYSTEMS

for 800 kW island operation PV + Wind + ESS 2 x FC750 (battery inverter)







## POWER CONVERSION SYSTEMS

for 1000 kW, world's first battery for offshore wind 4 x FC250 (battery inverter)













# FC-PCSU-2000 (CH)

### **ENERGY STORAGE SYSTEM**

to optimize the local use of the region's abundant solar production

1 x FC2000 (battery inverter + MV-transformer)

















for 250 kW 1.45 MWh NAS® battery storage system long-term energy storage use cases



























Linear Motor System for shuttle coaster with a twisted vertical spike which passes through the roof of Ferrari World Abu Dhabi









### DUELING DRAGONS

Linear Motor System for two dragon themed trains, one suspended and one sit-down, are dueling each other with a number of thrilling near-miss elements









#### Thank you for your attention!

#### **Indrivetec AG**

Hagenholzstrasse 71

CH-8050 Zurich

Switzerland

Phone +41 44 515 37 00

Email <a href="mailto:info@indrivetec.com">info@indrivetec.com</a>

www.indrivetec.com