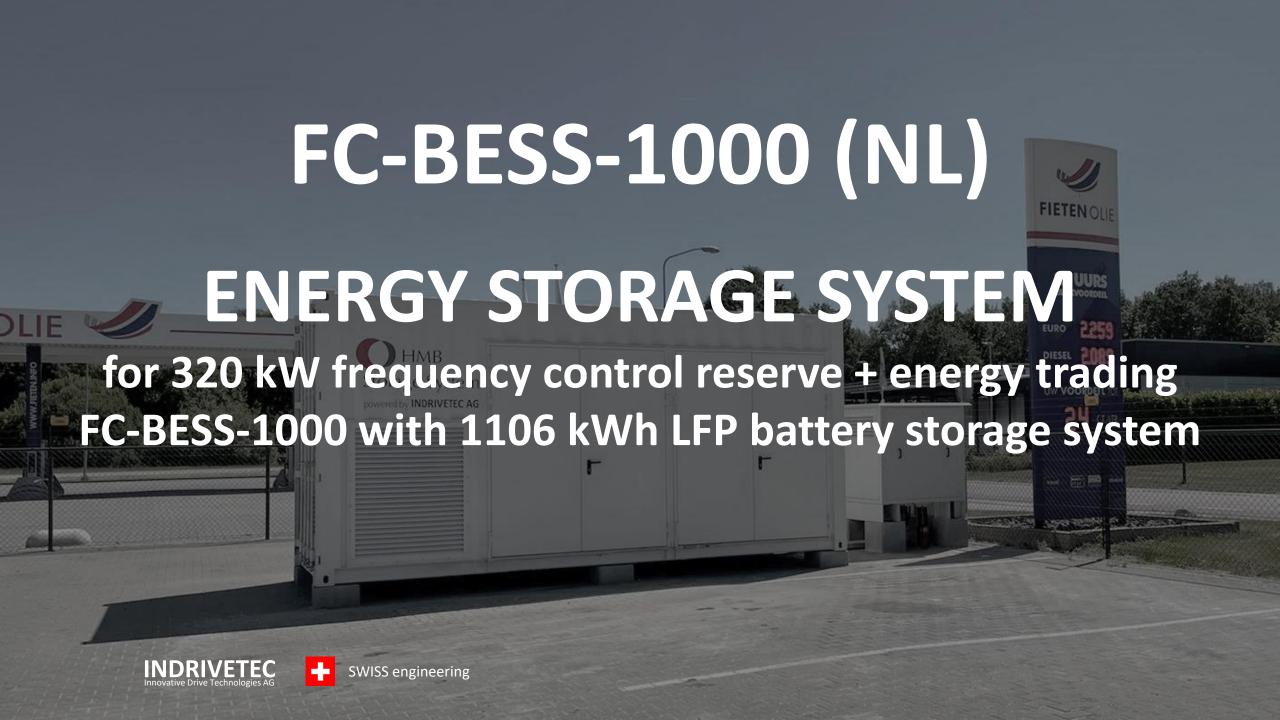

ary control reserve power plant 10 x Solo S and 8 x FC750 battery inverter



# WEMAG WBS (DE)

# POWER CONVERSION SYSTEMS

for concrete stations

with ancillary services and island operation

3 x FC750 (battery inverter)

3 x FC250 (battery inverter)

10 x FC2000 (battery inverter)









### POWER CONVERSION SYSTEMS

for 800 kW island operation PV + Wind + ESS 2 x FC750 (battery inverter)







## POWER CONVERSION SYSTEMS

for 1000 kW, world's first battery for offshore wind 4 x FC250 (battery inverter)













# FC-PCSU-2000 (CH)

### **ENERGY STORAGE SYSTEM**

to optimize the local use of the region's abundant solar production

1 x FC2000 (battery inverter + MV-transformer)

















for 250 kW 1.45 MWh NAS® battery storage system long-term energy storage use cases



























Linear Motor System for shuttle coaster with a twisted vertical spike which passes through the roof of Ferrari World Abu Dhabi









### DUELING DRAGONS

Linear Motor System for two dragon themed trains, one suspended and one sit-down, are dueling each other with a number of thrilling near-miss elements









#### Thank you for your attention!

#### **Indrivetec AG**

Hagenholzstrasse 71

CH-8050 Zurich

Switzerland

Phone +41 44 515 37 00

Email <a href="mailto:info@indrivetec.com">info@indrivetec.com</a>

www.indrivetec.com