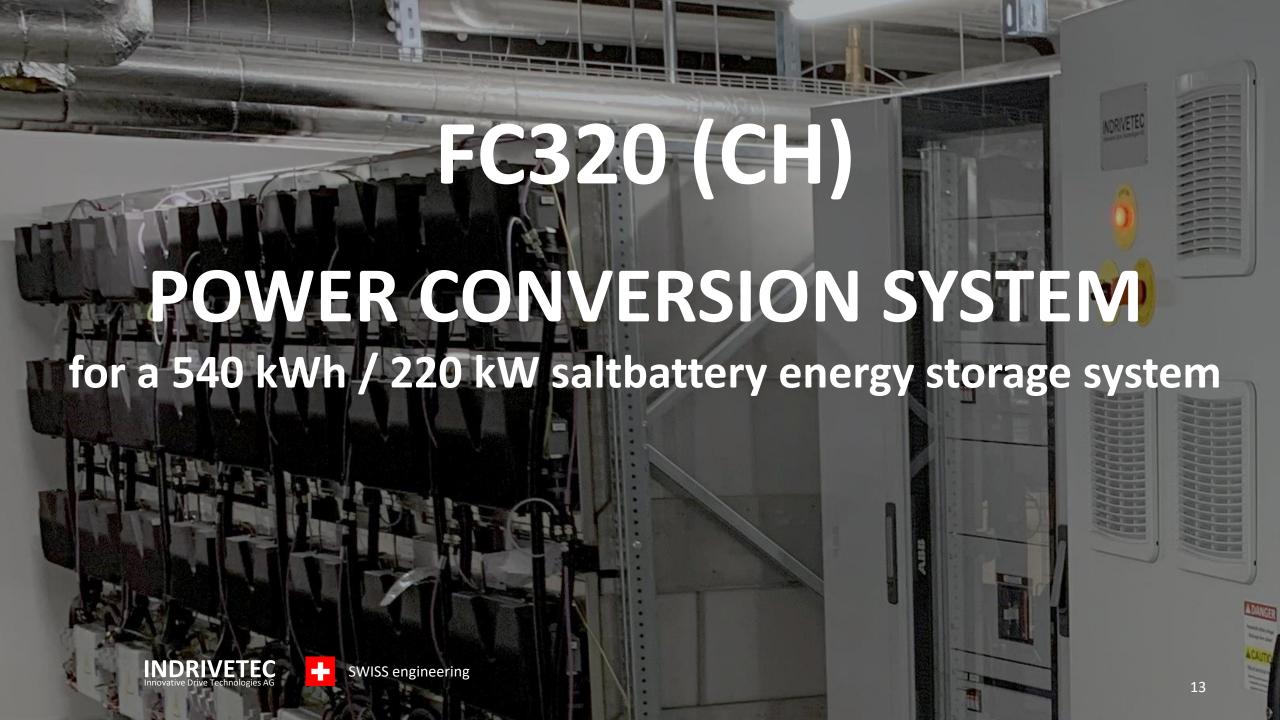

## INDRIVETEC Innovative Drive Technologies AG





















#### References













#### References







## POWER CONVERSION SYSTEMS

for 15 MW primary control reserve power plant 10 x Solo S and 8 x FC750 battery inverter



# WEMAG WBS (DE)

# POWER CONVERSION SYSTEMS

for concrete stations

with ancillary services and island operation

3 x FC750 (battery inverter)

3 x FC250 (battery inverter)

10 x FC2000 (battery inverter)









### POWER CONVERSION SYSTEMS

for 800 kW island operation PV + Wind + ESS 2 x FC750 (battery inverter)







## POWER CONVERSION SYSTEMS

for 1000 kW, world's first battery for offshore wind 4 x FC250 (battery inverter)













# FC-PCSU-2000 (CH)

### **ENERGY STORAGE SYSTEM**

to optimize the local use of the region's abundant solar production

1 x FC2000 (battery inverter + MV-transformer)

















for 250 kW 1.45 MWh NAS® battery storage system long-term energy storage use cases



























Linear Motor System for shuttle coaster with a twisted vertical spike which passes through the roof of Ferrari World Abu Dhabi









### DUELING DRAGONS

Linear Motor System for two dragon themed trains, one suspended and one sit-down, are dueling each other with a number of thrilling near-miss elements









#### Thank you for your attention!

#### **Indrivetec AG**

Hagenholzstrasse 71

CH-8050 Zurich

Switzerland

Phone +41 44 515 37 00

Email <a href="mailto:info@indrivetec.com">info@in