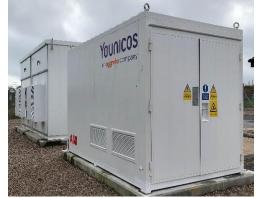

### POWER CONVERSION SYSTEMS

for 800 kW island operation PV + Wind + ESS 2 x FC750 (battery inverter)