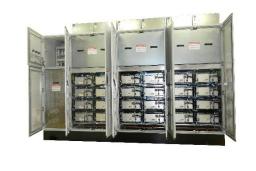

## POWER CONVERSION SYSTEMS

for 15 MW primary control reserve power plant 10 x Solo S and 8 x FC750 battery inverter