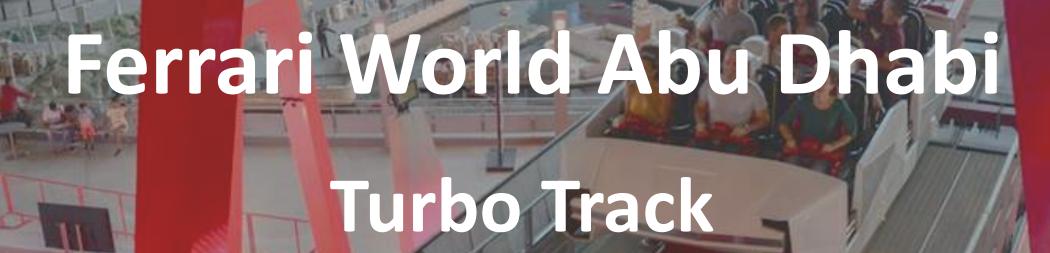

Linear Motor System for shuttle coaster with a twisted vertical spike which passes through the roof of Ferrari World Abu Dhabi