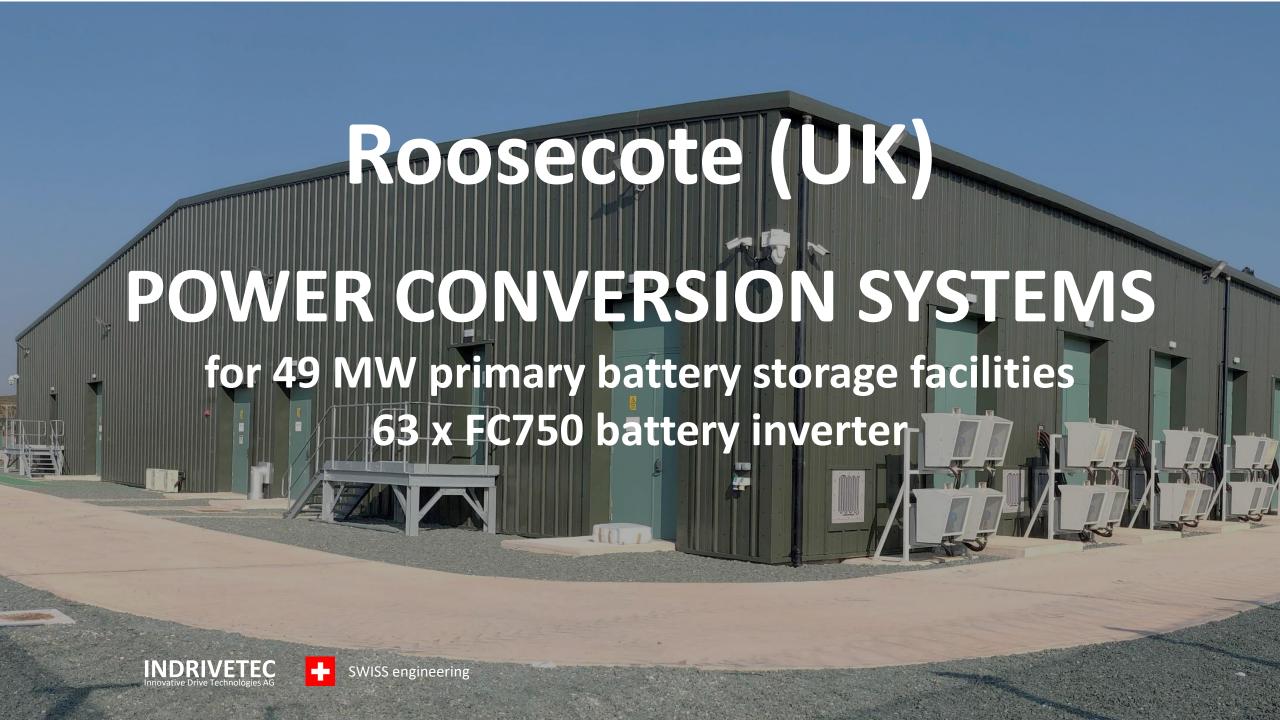

## POWER CONVERSION SYSTEMS

for 15 MW primary control reserve power plant 10 x Solo S and 8 x FC750 battery inverter