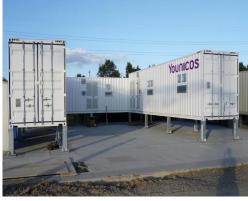

## INDRIVETEC Innovative Drive Technologies AG





















#### References













#### References







## POWER CONVERSION SYSTEMS

for 15 MW primary control reserve power plant 10 x Solo S and 8 x FC750 battery inverter



# WEMAG WBS (DE)

# POWER CONVERSION SYSTEMS

for concrete stations

with ancillary services and island operation

3 x FC750 (battery inverter)

3 x FC250 (battery inverter)

10 x FC2000 (battery inverter)









### POWER CONVERSION SYSTEMS

for 800 kW island operation PV + Wind + ESS 2 x FC750 (battery inverter)







## POWER CONVERSION SYSTEMS

for 1000 kW, world's first battery for offshore wind 4 x FC250 (battery inverter)













# FC-PCSU-2000 (CH)

### **ENERGY STORAGE SYSTEM**

to optimize the local use of the region's abundant solar production

1 x FC2000 (battery inverter + MV-transformer)