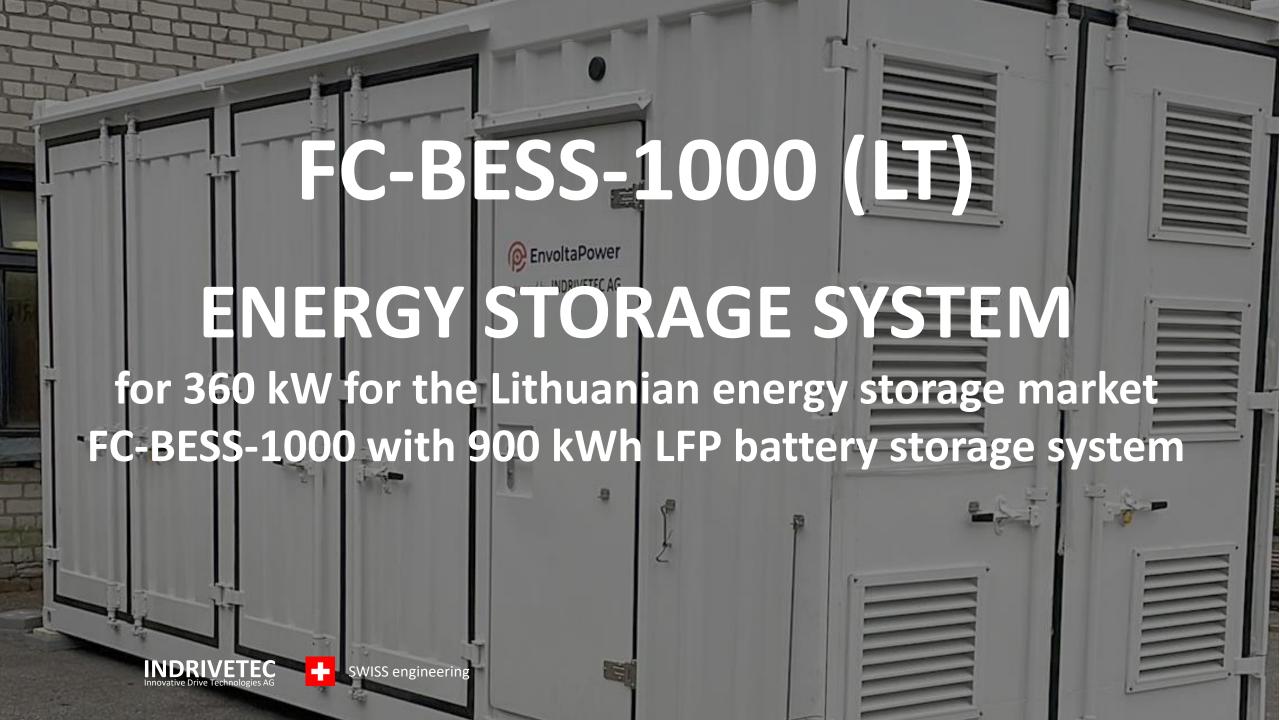

control reserve power plant 10 x Solo S and 8 x FC750 battery inverter



# WEMAG WBS (DE)

# POWER CONVERSION SYSTEMS

for concrete stations

with ancillary services and island operation

3 x FC750 (battery inverter)

3 x FC250 (battery inverter)

10 x FC2000 (battery inverter)









### POWER CONVERSION SYSTEMS

for 800 kW island operation PV + Wind + ESS 2 x FC750 (battery inverter)







## POWER CONVERSION SYSTEMS

for 1000 kW, world's first battery for offshore wind 4 x FC250 (battery inverter)













# FC-PCSU-2000 (CH)

### **ENERGY STORAGE SYSTEM**

to optimize the local use of the region's abundant solar production

1 x FC2000 (battery inverter + MV-transformer)

















for 250 kW 1.45 MWh NAS® battery storage system long-term energy storage use cases



























Linear Motor System for shuttle coaster with a twisted vertical spike which passes through the roof of Ferrari World Abu Dhabi









### DUELING DRAGONS

Linear Motor System for two dragon themed trains, one suspended and one sit-down, are dueling each other with a number of thrilling near-miss elements









#### Thank you for your attention!

#### **Indrivetec AG**

Hagenholzstrasse 71

CH-8050 Zurich

Switzerland

Phone +41 44 515 37 00

Email <a href="mailto:info@indrivetec.com">info@indrivetec.com</a>

www.indrivetec.com