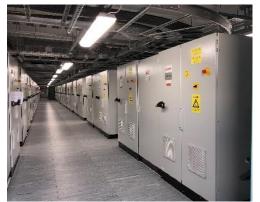

## POWER CONVERSION SYSTEMS

for 15 MW primary control reserve power plant 10 x Solo S and 8 x FC750 battery inverter