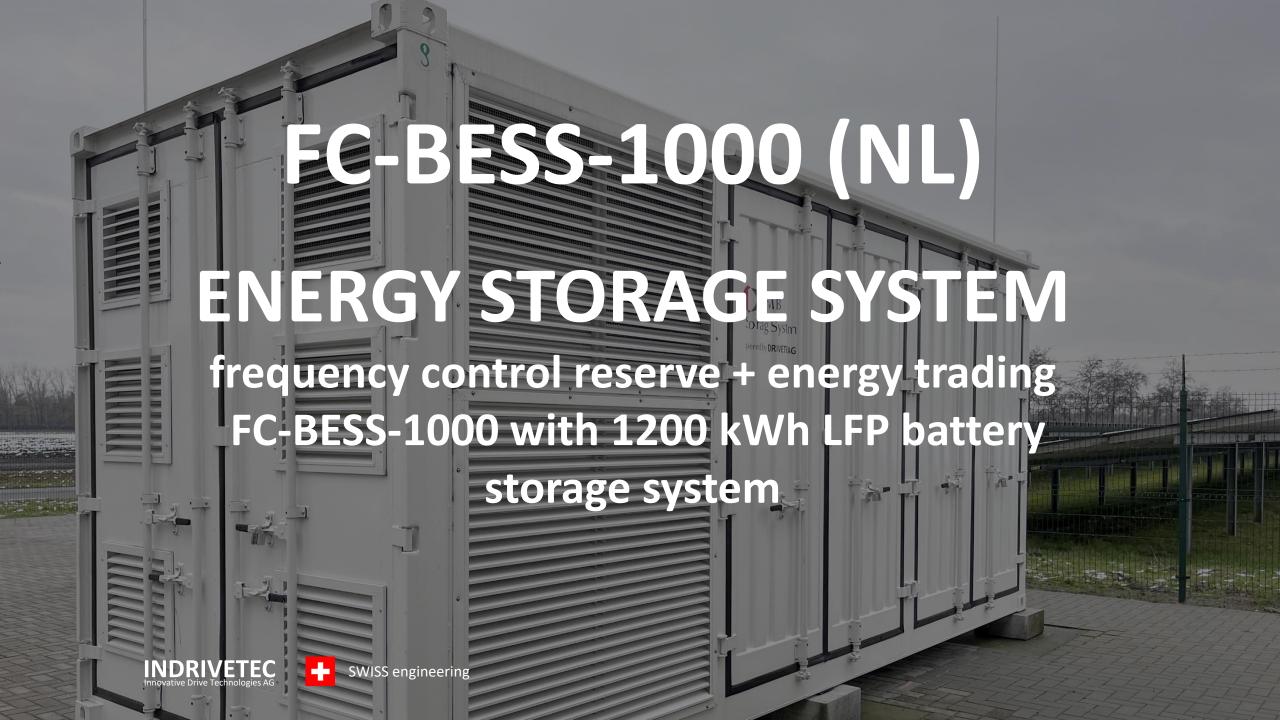

rol reserve power plant 10 x Solo S and 8 x FC750 battery inverter



# WEMAG WBS (DE)

# POWER CONVERSION SYSTEMS

for concrete stations

with ancillary services and island operation

3 x FC750 (battery inverter)

3 x FC250 (battery inverter)

10 x FC2000 (battery inverter)









### POWER CONVERSION SYSTEMS

for 800 kW island operation PV + Wind + ESS 2 x FC750 (battery inverter)







## POWER CONVERSION SYSTEMS

for 1000 kW, world's first battery for offshore wind 4 x FC250 (battery inverter)













# FC-PCSU-2000 (CH)

### **ENERGY STORAGE SYSTEM**

to optimize the local use of the region's abundant solar production

1 x FC2000 (battery inverter + MV-transformer)

















for 250 kW 1.45 MWh NAS® battery storage system long-term energy storage use cases



























Linear Motor System for shuttle coaster with a twisted vertical spike which passes through the roof of Ferrari World Abu Dhabi









### DUELING DRAGONS

Linear Motor System for two dragon themed trains, one suspended and one sit-down, are dueling each other with a number of thrilling near-miss elements









#### Thank you for your attention!

#### **Indrivetec AG**

Hagenholzstrasse 71

CH-8050 Zurich

Switzerland

Phone +41 44 515 37 00

Email <a href="mailto:info@indrivetec.com">info@indrivetec.com</a>

www.indrivetec.com