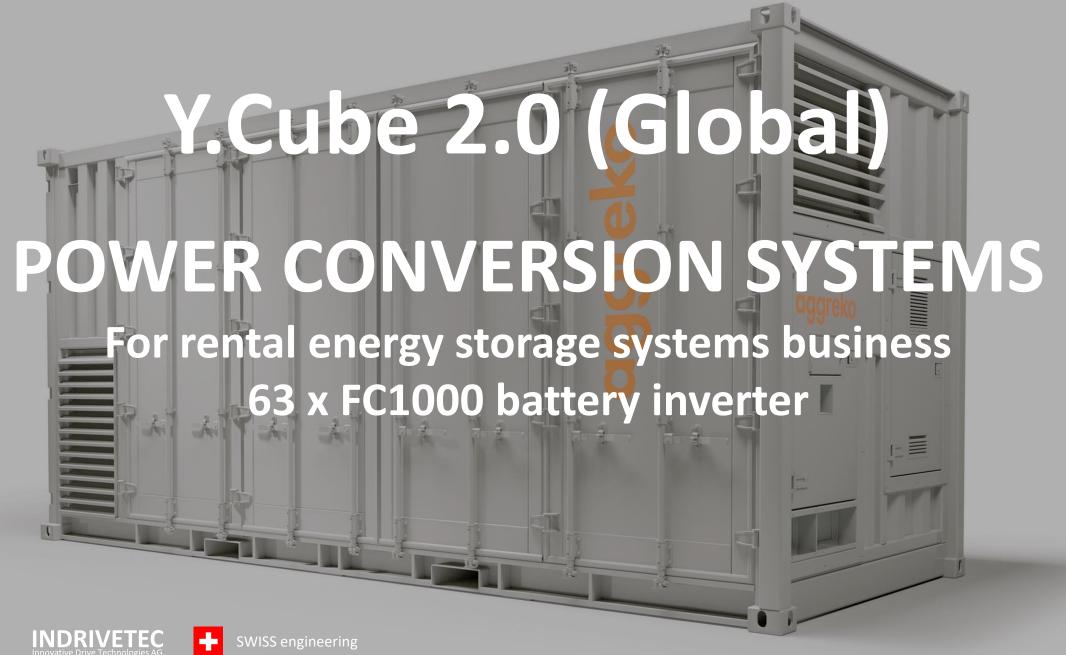

## INDRIVETEC Innovative Drive Technologies AG





















#### References













#### References







## POWER CONVERSION SYSTEMS

for 15 MW primary control reserve power plant 10 x Solo S and 8 x FC750 battery inverter



# WEMAG WBS (DE)

# POWER CONVERSION SYSTEMS

for concrete stations

with ancillary services and island operation

3 x FC750 (battery inverter)

3 x FC250 (battery inverter)

10 x FC2000 (battery inverter)









### POWER CONVERSION SYSTEMS

for 800 kW island operation PV + Wind + ESS 2 x FC750 (battery inverter)







## POWER CONVERSION SYSTEMS

for 1000 kW, world's first battery for offshore wind 4 x FC250 (battery inverter)













# FC-PCSU-2000 (CH)

### **ENERGY STORAGE SYSTEM**

to optimize the local use of the region's abundant solar production

1 x FC2000 (battery inverter + MV-transformer)

















for 250 kW 1.45 MWh NAS® battery storage system long-term energy storage use cases



























Linear Motor System for shuttle coaster with a twisted vertical spike which passes through the roof of Ferrari World Abu Dhabi









### DUELING DRAGONS

Linear Motor System for two dragon themed trains, one suspended and one sit-down, are dueling each other with a number of thrilling near-miss elements









#### Thank you for your attention!

#### **Indrivetec AG**

Hagenholzstrasse 71

CH-8050 Zurich

Switzerland

Phone +41 44 515 37 00

Email <a href="mailto:info@indrivetec.com">info@