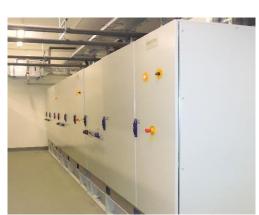

# POWER CONVERSION SYSTEMS

for concrete stations

with ancillary services and island operation

3 x FC750 (battery inverter)

3 x FC250 (battery inverter)

10 x FC2000 (battery inverter)