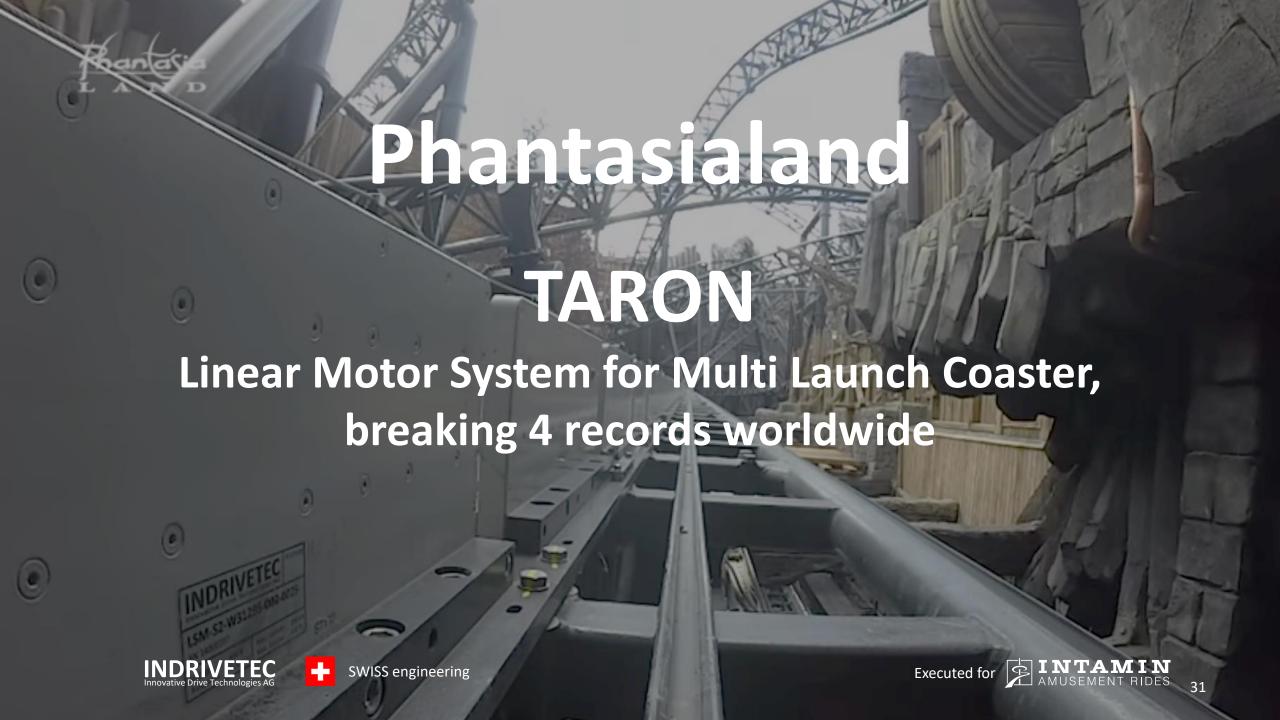

e power plant 10 x Solo S and 8 x FC750 battery inverter



# WEMAG WBS (DE)

# POWER CONVERSION SYSTEMS

for concrete stations

with ancillary services and island operation

3 x FC750 (battery inverter)

3 x FC250 (battery inverter)

10 x FC2000 (battery inverter)









### POWER CONVERSION SYSTEMS

for 800 kW island operation PV + Wind + ESS 2 x FC750 (battery inverter)







## POWER CONVERSION SYSTEMS

for 1000 kW, world's first battery for offshore wind 4 x FC250 (battery inverter)













# FC-PCSU-2000 (CH)

### **ENERGY STORAGE SYSTEM**

to optimize the local use of the region's abundant solar production

1 x FC2000 (battery inverter + MV-transformer)

















for 250 kW 1.45 MWh NAS® battery storage system long-term energy storage use cases



























Linear Motor System for shuttle coaster with a twisted vertical spike which passes through the roof of Ferrari World Abu Dhabi









### DUELING DRAGONS

Linear Motor System for two dragon themed trains, one suspended and one sit-down, are dueling each other with a number of thrilling near-miss elements









#### Thank you for your attention!

#### **Indrivetec AG**

Hagenholzstrasse 71

CH-8050 Zurich

Switzerland

Phone +41 44 515 37 00

Email <a href="mailto:info@indrivetec.com">info@indrivetec.com</a>

www.indrivetec.com