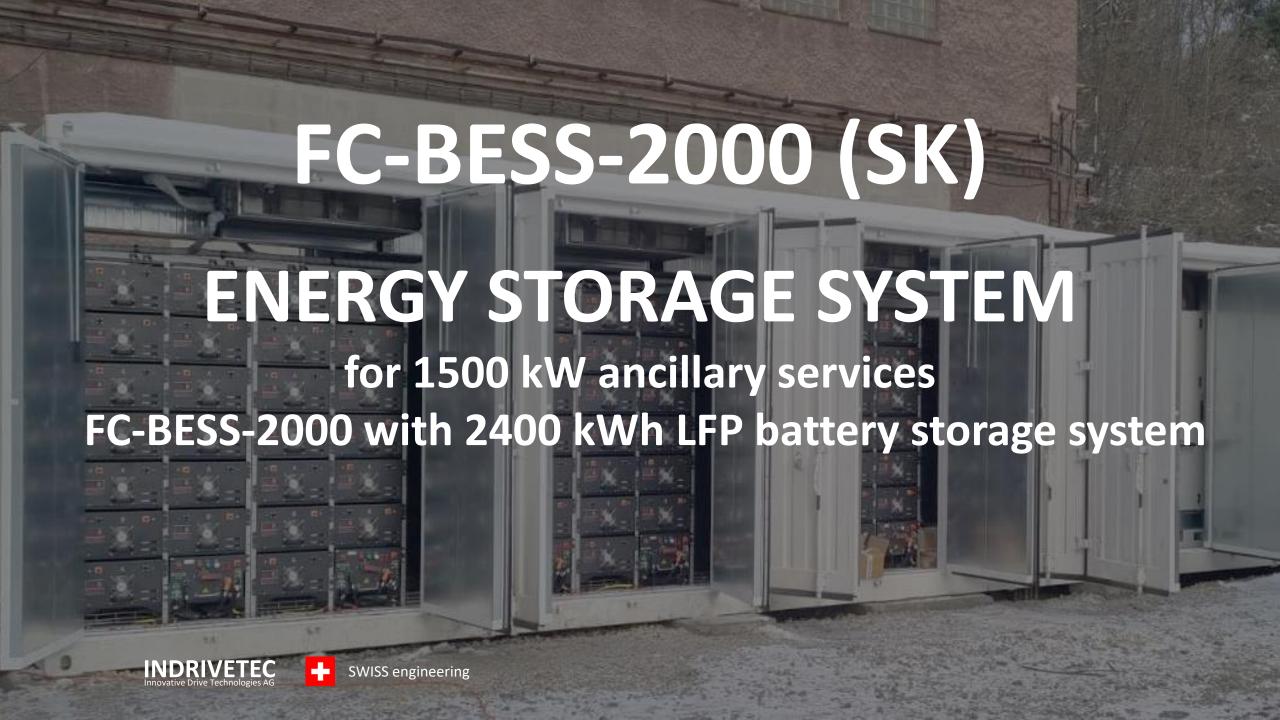

reserve power plant 10 x Solo S and 8 x FC750 battery inverter



# WEMAG WBS (DE)

# POWER CONVERSION SYSTEMS

for concrete stations

with ancillary services and island operation

3 x FC750 (battery inverter)

3 x FC250 (battery inverter)

10 x FC2000 (battery inverter)









### POWER CONVERSION SYSTEMS

for 800 kW island operation PV + Wind + ESS 2 x FC750 (battery inverter)







## POWER CONVERSION SYSTEMS

for 1000 kW, world's first battery for offshore wind 4 x FC250 (battery inverter)













# FC-PCSU-2000 (CH)

### **ENERGY STORAGE SYSTEM**

to optimize the local use of the region's abundant solar production

1 x FC2000 (battery inverter + MV-transformer)

















for 250 kW 1.45 MWh NAS® battery storage system long-term energy storage use cases



























Linear Motor System for shuttle coaster with a twisted vertical spike which passes through the roof of Ferrari World Abu Dhabi









### DUELING DRAGONS

Linear Motor System for two dragon themed trains, one suspended and one sit-down, are dueling each other with a number of thrilling near-miss elements









#### Thank you for your attention!

#### **Indrivetec AG**

Hagenholzstrasse 71

CH-8050 Zurich

Switzerland

Phone +41 44 515 37 00

Email <a href="mailto:info@indrivetec.com">info@indrivetec.com</a>

www.indrivetec.com