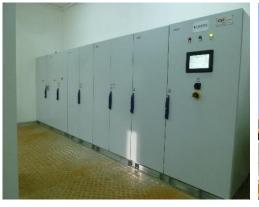

# POWER CONVERSION SYSTEMS

for concrete stations

with ancillary services and island operation

3 x FC750 (battery inverter)

3 x FC250 (battery inverter)

10 x FC2000 (battery inverter)