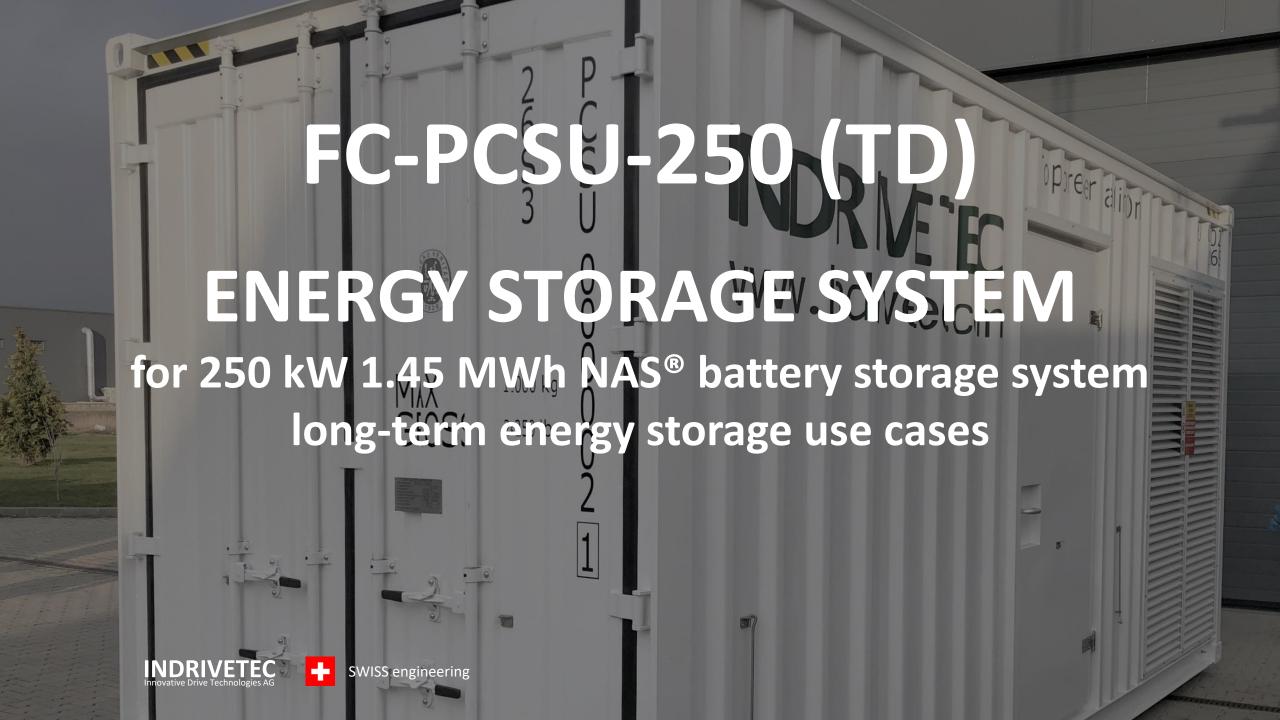

### **ENERGY STORAGE SYSTEM**

to optimize the local use of the region's abundant solar production

1 x FC2000 (battery inverter + MV-transformer)

for 250 kW 1.45 MWh NAS® battery storage system long-term energy storage use cases