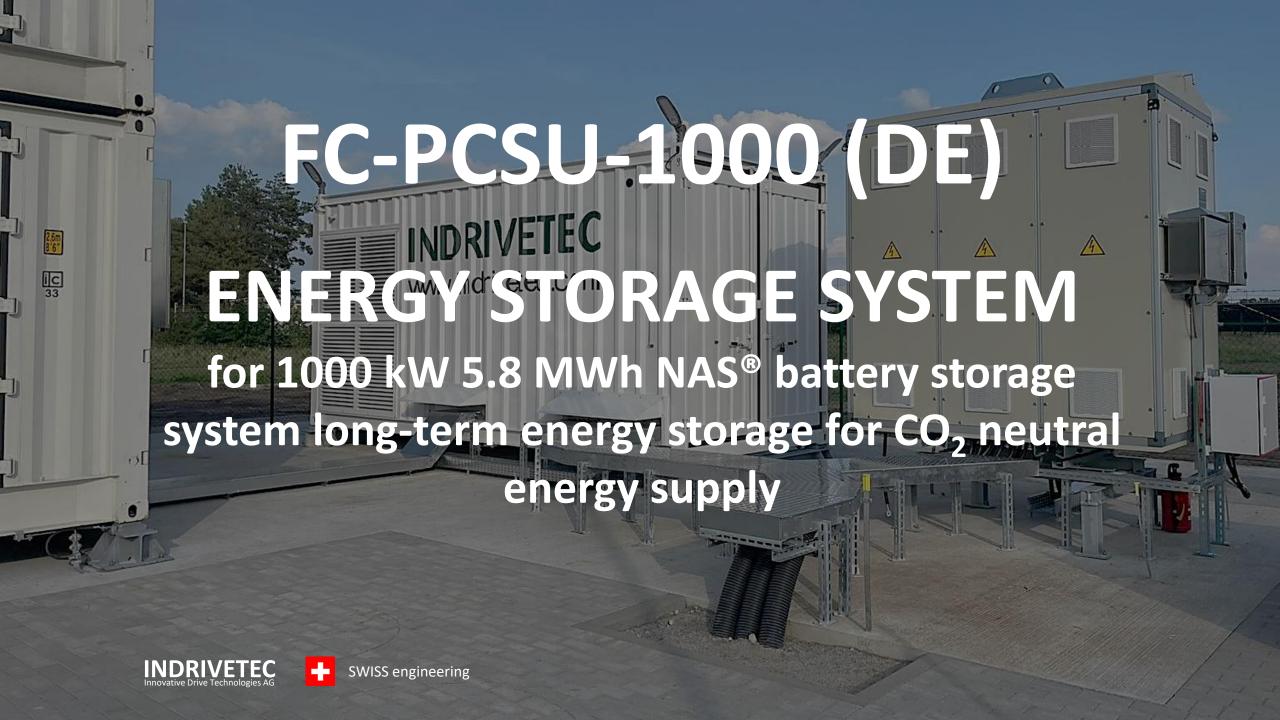

#### References













#### References







## POWER CONVERSION SYSTEMS

for 15 MW primary control reserve power plant 10 x Solo S and 8 x FC750 battery inverter



# WEMAG WBS (DE)

# POWER CONVERSION SYSTEMS

for concrete stations

with ancillary services and island operation

3 x FC750 (battery inverter)

3 x FC250 (battery inverter)

10 x FC2000 (battery inverter)









### POWER CONVERSION SYSTEMS

for 800 kW island operation PV + Wind + ESS 2 x FC750 (battery inverter)







## POWER CONVERSION SYSTEMS

for 1000 kW, world's first battery for offshore wind 4 x FC250 (battery inverter)













# FC-PCSU-2000 (CH)

### **ENERGY STORAGE SYSTEM**

to optimize the local use of the region's abundant solar production

1 x FC2000 (battery inverter + MV-transformer)

















for 250 kW 1.45 MWh NAS® battery storage system long-term energy storage use cases



























Linear Motor System for shuttle coaster with a twisted vertical spike which passes through the roof of Ferrari World Abu Dhabi









### DUELING DRAGONS

Linear Motor System for two dragon themed trains, one suspended and one sit-down, are dueling each other with a number of thrilling near-miss elements









#### Thank you for your attention!

#### **Indrivetec AG**

Hagenholzstrasse 71

CH-8050 Zurich

Switzerland

Phone +41 44 515 37 00

Email <a href="mailto:info@indrivetec.com">info@indrivetec.com</a>

www.indrivetec.com